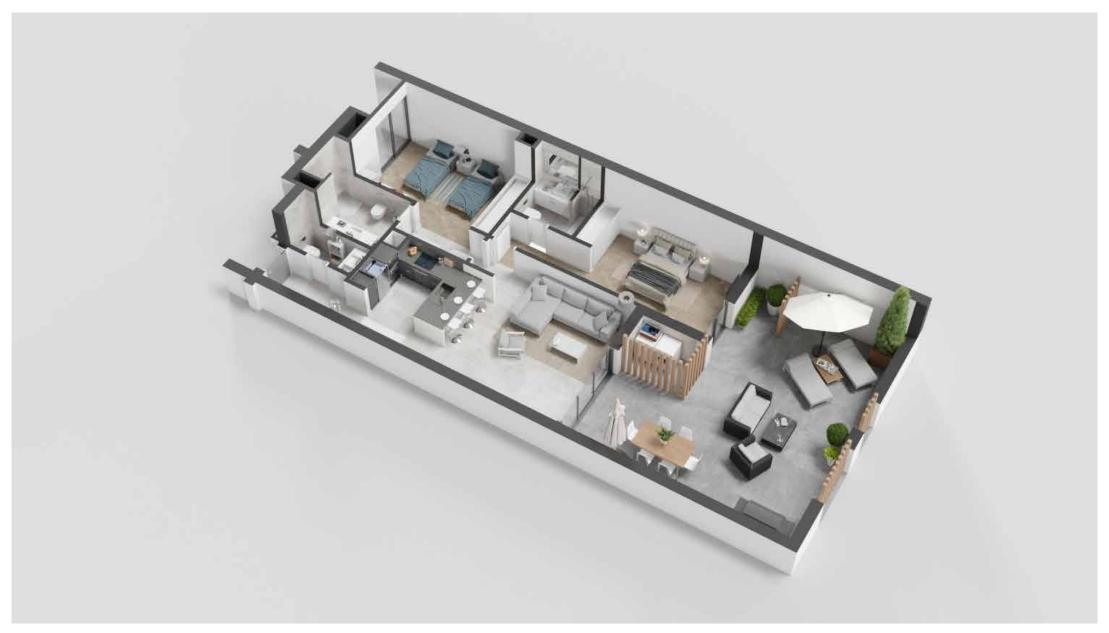

CONDOMINIUM WITH 4 FLOORS, 28 SPACIOUS APARTMENTS
AND BRIGHT T2 AND T3 TYPOLOGIES, BALCONIES
AND TERRACES WITH GENEROUS AREAS, GARAGE AND
STORAGE.