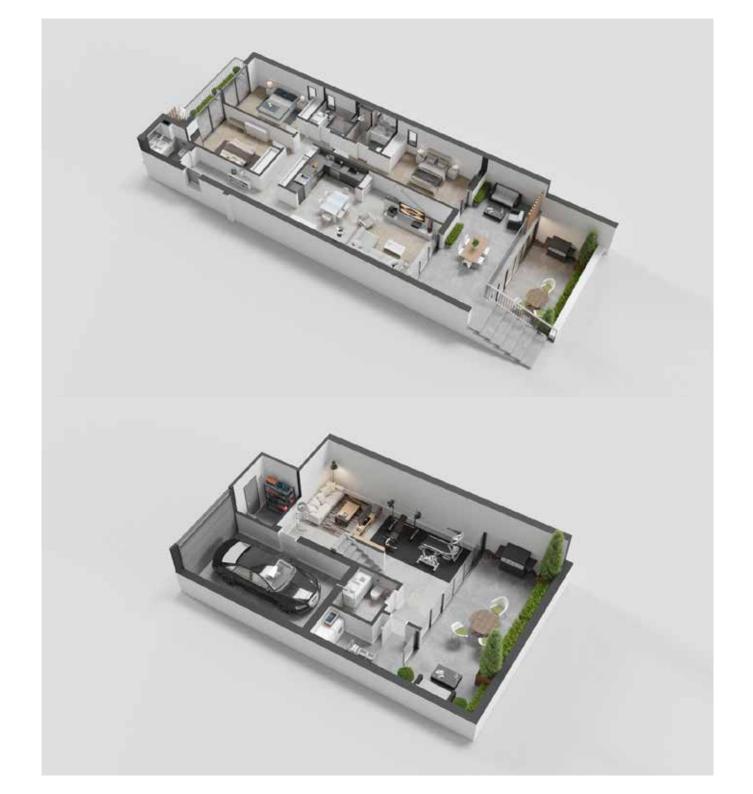

CONDOMINIUM WITH 4 FLOORS, 28 SPACIOUS APARTMENTS
AND BRIGHT T2 AND T3 TYPOLOGIES, BALCONIES
AND TERRACES WITH GENEROUS AREAS, GARAGE AND
STORAGE.