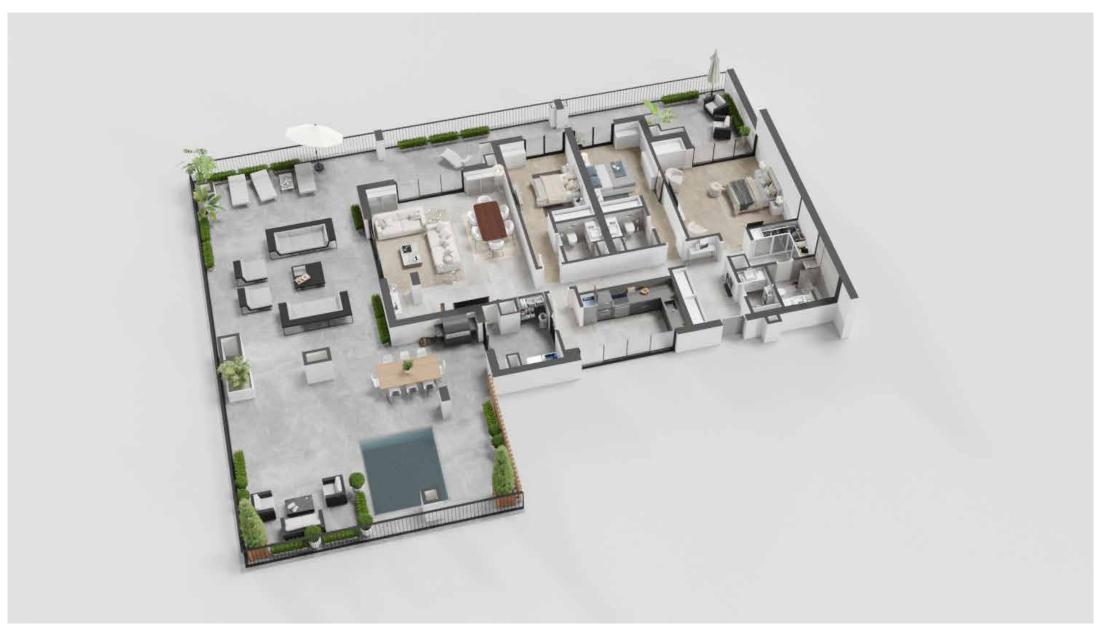

CONDOMINIUM WITH 4 FLOORS, 28 SPACIOUS APARTMENTS
AND BRIGHT T2 AND T3 TYPOLOGIES, BALCONIES
AND TERRACES WITH GENEROUS AREAS, GARAGE AND
STORAGE.