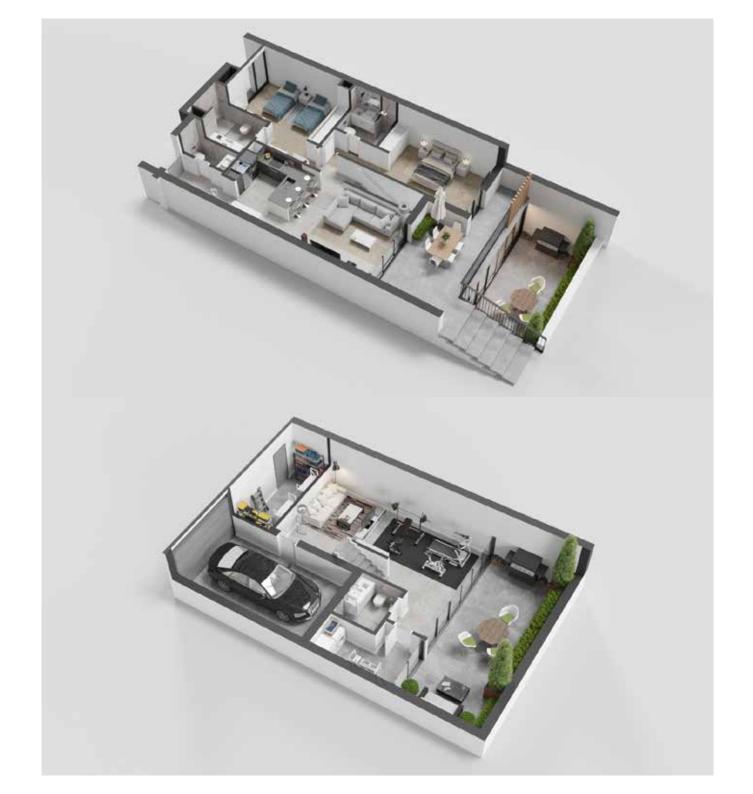

CONDOMINIUM WITH 4 FLOORS, 28 SPACIOUS APARTMENTS
AND BRIGHT T2 AND T3 TYPOLOGIES, BALCONIES
AND TERRACES WITH GENEROUS AREAS, GARAGE AND
STORAGE.