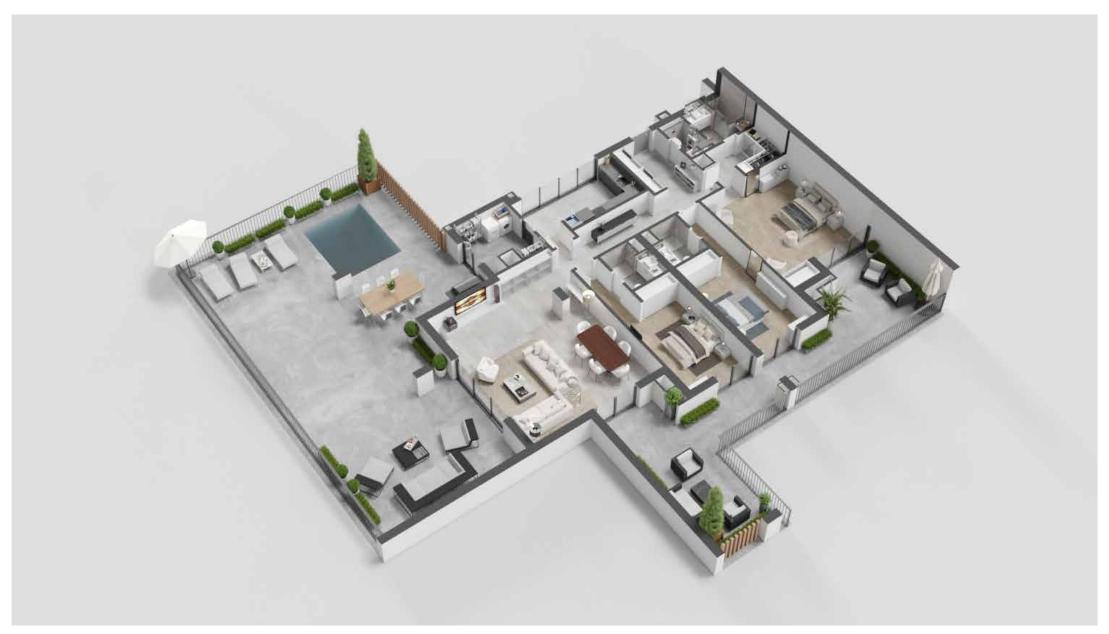

CONDOMINIUM WITH 4 FLOORS, 28 SPACIOUS APARTMENTS
AND BRIGHT T2 AND T3 TYPOLOGIES, BALCONIES
AND TERRACES WITH GENEROUS AREAS, GARAGE AND
STORAGE.