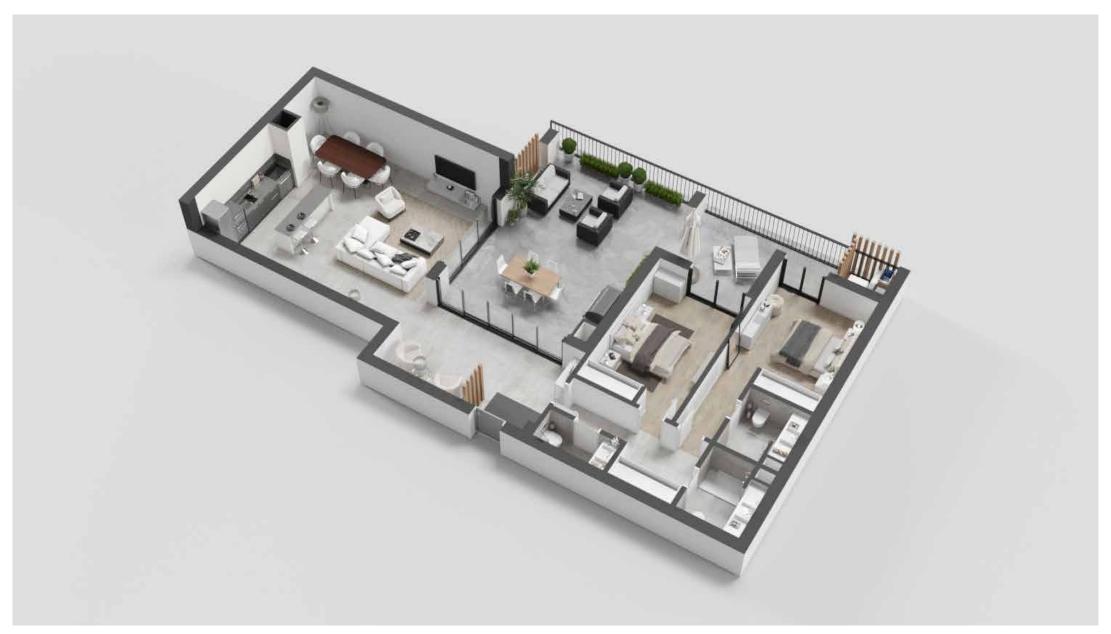

CONDOMINIUM WITH 4 FLOORS, 28 SPACIOUS APARTMENTS
AND BRIGHT T2 AND T3 TYPOLOGIES, BALCONIES
AND TERRACES WITH GENEROUS AREAS, GARAGE AND
STORAGE.