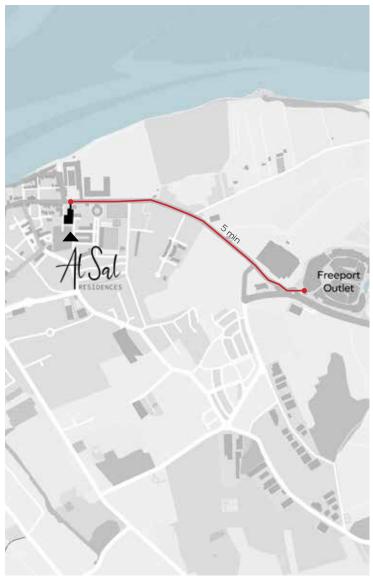

### FREEPORT LISBOA FASHION OUTLET

IN ALCOCHETE, NEXT TO AL SAL RESIDENCE, IS THE FREEPORT LISBOA FASHION OUTLET - PORTUGAL'S LARGEST OUTLET WITH EXCLUSIVE BRANDS!

 $\mathsf{A}$  unique, exclusive and modern project!