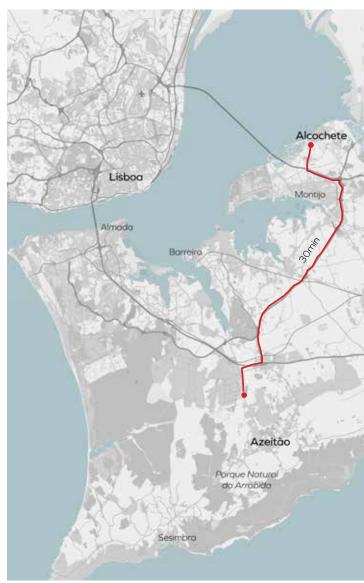

ALCOCHETE IS STRATEGICALLY LOCATED BETWEEN LISBON AND THE FANTASTIC BEACHES OF ARRÁBIDA AND COMPORTA - INTERNATIONALLY AWARDED AS THE MOST BEAUTIFUL IN THE WORLD!

LISBOA

JUST 20 MINUTES FROM ALCOCHETE IS LISBON, A CITY WORTHY OF ANY EUROPEAN CAPITAL. COSMOPOLITAN, WITH A LIVELY NIGHTLIFE, IT STANDS OUT FOR ITS BEAUTY.

### ARRÁBIDA

ARRÁBIDA IS LOCATED 30 MINUTES FROM ALCOCHETE,
BETWEEN THE BLUE SEA AND THE GREEN MOUNTAINS.
A PLACE THAT OFFERS FANTASTIC BEACHES SURROUNDED BY
NATURE, PROVIDING A UNIQUE AND PERFECT LANDSCAPE. THE
BEAUTIFUL VILLAGE OF AZEITÃO IS ONE OF THE PLACES WHERE
YOU CAN VISIT AND DISCOVER THE WINERIES AND THE FAMOUS
MOSCATEL, AS WELL AS TASTE THE INCOMPARABLE AND
DELICIOUS EMPANADAS.