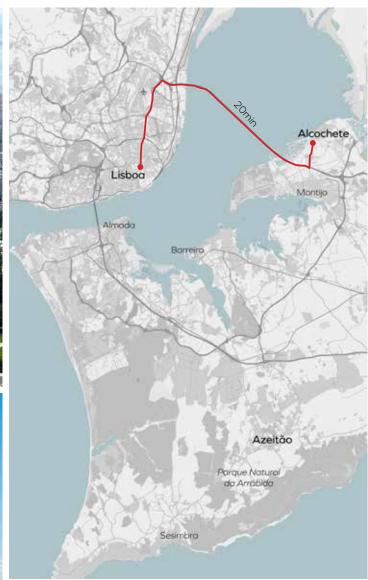

ALCOCHETE IS STRATEGICALLY LOCATED BETWEEN LISBON AND THE FANTASTIC BEACHES OF ARRÁBIDA AND COMPORTA - INTERNATIONALLY AWARDED AS THE MOST BEAUTIFUL IN THE WORLD!

LISBOA

JUST 20 MINUTES FROM ALCOCHETE IS LISBON, A CITY WORTHY OF ANY EUROPEAN CAPITAL. COSMOPOLITAN, WITH A LIVELY NIGHTLIFE, IT STANDS OUT FOR ITS BEAUTY.