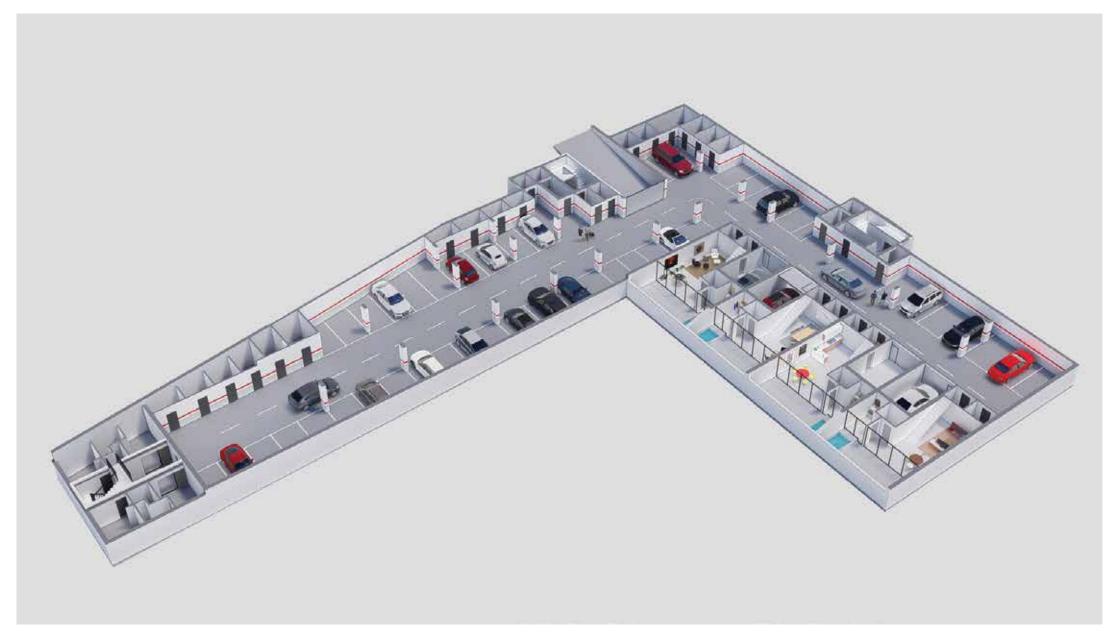

BRANDS!



 $\mathsf{A}$  unique, exclusive and modern project!







CONDOMINIUM WITH 4 FLOORS, 28 SPACIOUS APARTMENTS
AND BRIGHT T2 AND T3 TYPOLOGIES, BALCONIES
AND TERRACES WITH GENEROUS AREAS, GARAGE AND
STORAGE.



## **EXTERIOR SPACE**

SWIMMING POOL WITH SOLARIUM, LARGE GARDEN WITH VARIOUS ENVIRONMENTS AND GYM.





SPACE, THE ULTIMATE LUXURY





Inspiration, Nature and Tranquility

At Sal RESIDENCES



# **INTERIOR SPACES**

AMPLE SPACES WITH NEUTRAL TONS





Unique design in a cozy space

AL Sal RESIDENCES



CAREFULLY SELECTED EXCLUSIVE MATERIALS

At Sal RESIDENCES



HARMONY BETWEEN SPACES

At Sal RESIDENCES



# **COMMON AREAS**

Interior space developed to provide the best Co-working environment













AL Sal RESIDENCES













AL Sal RESIDENCES



















# **PARKING**

2 PARKING SPOT PER APARTMENT WITH STORAGE ROOM





#### **UNIQUE AND EXCLUSIVE CONDOMINIUM**

Rua Padre Francisco António Ferreira Alcochete, PORTUGAL 2890-175