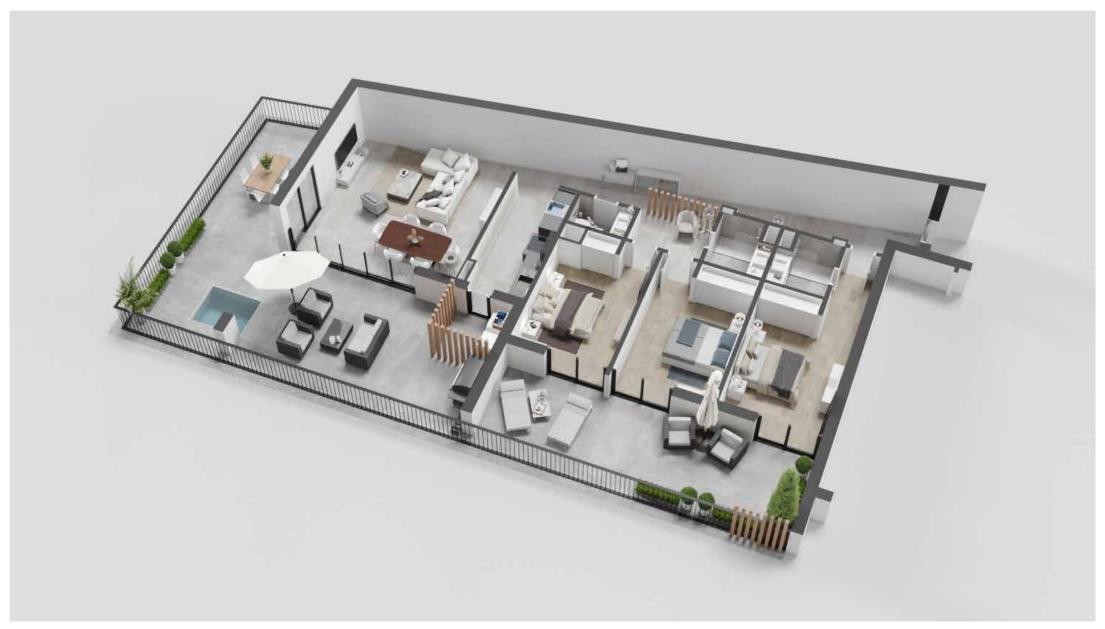

CONDOMINIUM WITH 4 FLOORS, 28 SPACIOUS APARTMENTS
AND BRIGHT T2 AND T3 TYPOLOGIES, BALCONIES
AND TERRACES WITH GENEROUS AREAS, GARAGE AND
STORAGE.