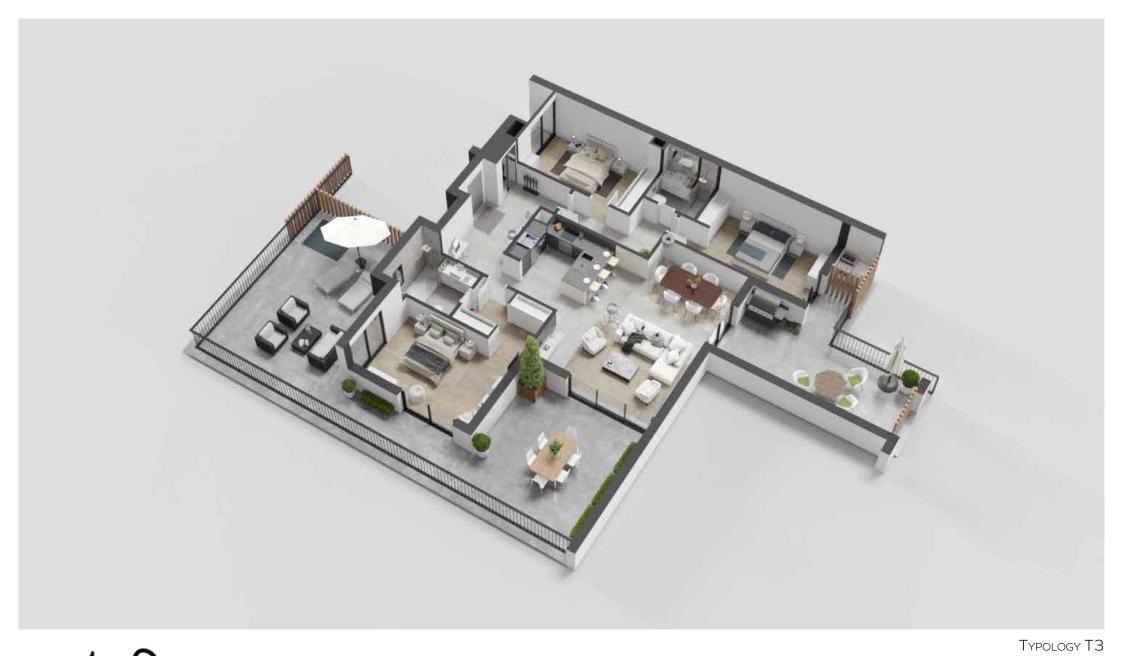

CONDOMINIUM WITH 4 FLOORS, 28 SPACIOUS APARTMENTS
AND BRIGHT T2 AND T3 TYPOLOGIES, BALCONIES
AND TERRACES WITH GENEROUS AREAS, GARAGE AND
STORAGE.