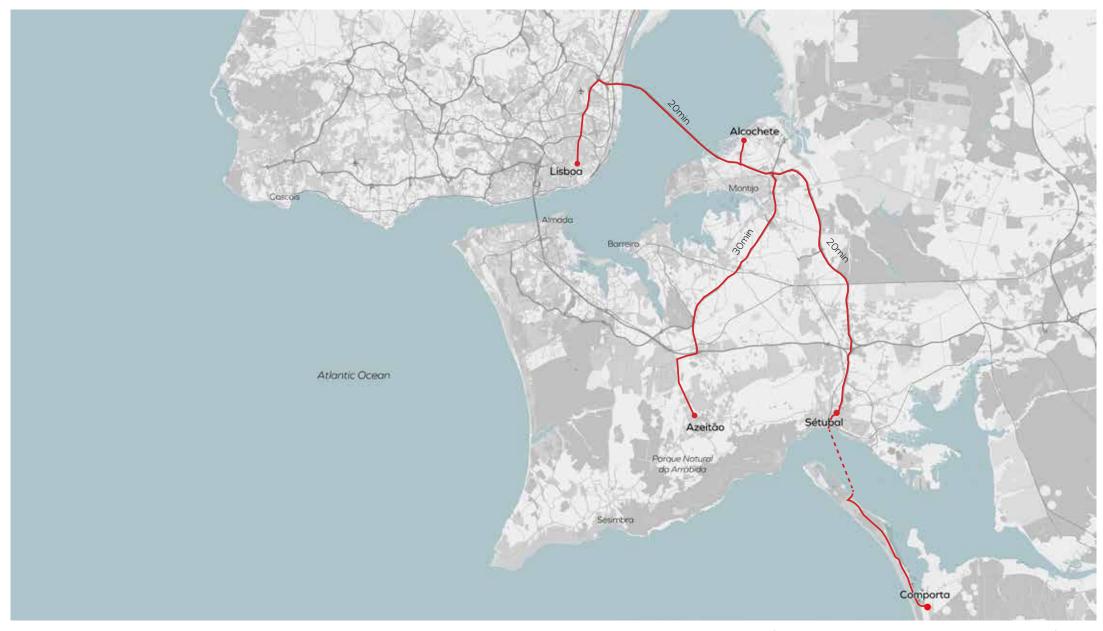

ALCOCHETE IS STRATEGICALLY LOCATED BETWEEN LISBON AND THE FANTASTIC BEACHES OF ARRÁBIDA AND COMPORTA - INTERNATIONALLY AWARDED AS THE MOST BEAUTIFUL IN THE WORLD!

LISBOA

JUST 20 MINUTES FROM ALCOCHETE IS LISBON, A CITY WORTHY OF ANY EUROPEAN CAPITAL. COSMOPOLITAN, WITH A LIVELY NIGHTLIFE, IT STANDS OUT FOR ITS BEAUTY.

### ARRÁBIDA

ARRÁBIDA IS LOCATED 30 MINUTES FROM ALCOCHETE,
BETWEEN THE BLUE SEA AND THE GREEN MOUNTAINS.
A PLACE THAT OFFERS FANTASTIC BEACHES SURROUNDED BY
NATURE, PROVIDING A UNIQUE AND PERFECT LANDSCAPE. THE
BEAUTIFUL VILLAGE OF AZEITÃO IS ONE OF THE PLACES WHERE
YOU CAN VISIT AND DISCOVER THE WINERIES AND THE FAMOUS
MOSCATEL, AS WELL AS TASTE THE INCOMPARABLE AND
DELICIOUS EMPANADAS.

### **ALCOCHETE**

ALCOCHETE STANDS OUT FOR ITS BEAUTY AND HISTORY, WHICH MAKES IT A UNIQUE PLACE TO LIVE AND ENJOY.