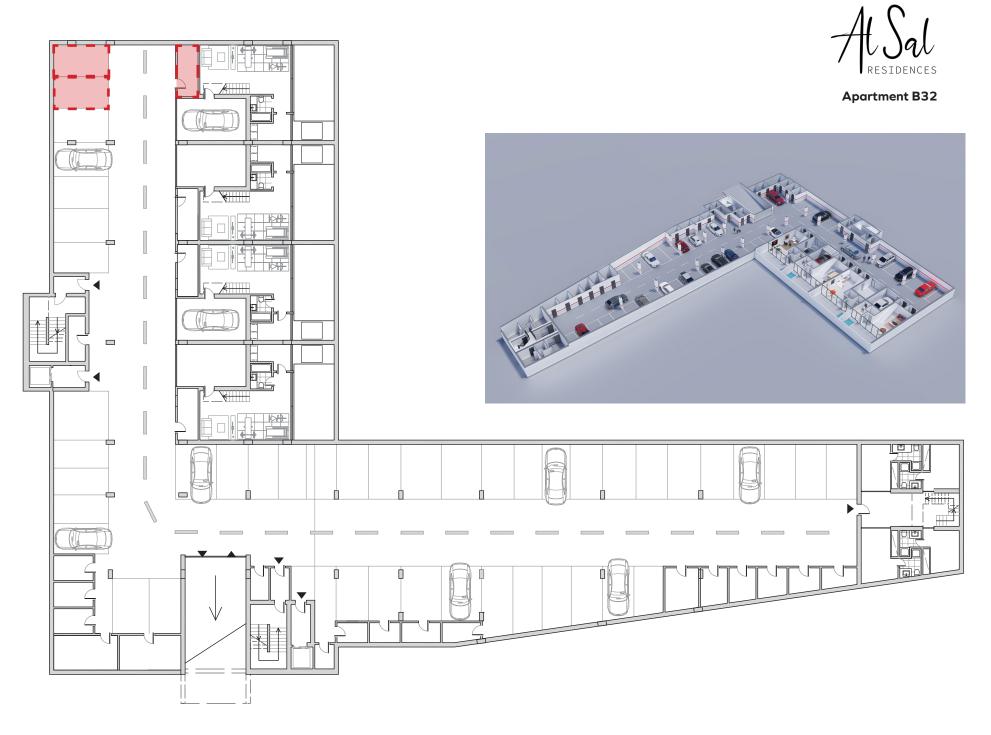

## Interior shared spaces:

- 05. Exclusive and comfortable co-working and co-living room.
- 06. Private parking with two parking spaces per apartment.
- 07. Electrical vehicle charging system.
- 08. Elevators with low energy consumption.
- 09. Security system with video intercom and video surveillance.