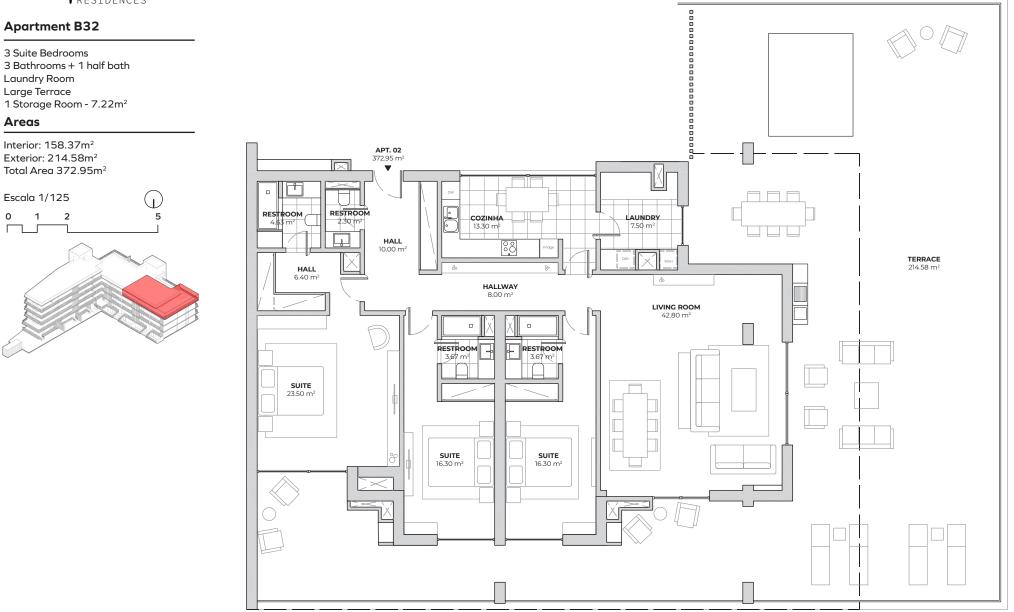

## **Apartments:**

- 10. This development is characterized by generous public and private outdoor spaces, thats why each apartment is suited with large terraces, some even including private pools.
- 11. State of the art window frames, security doors and electric shutters.
- 12. Air conditioning with multi-split system and heat pump.
- 13. Energy rating type A
- 14. Ceramic floors in the social areas and floating floors in the private spaces.
- 15. Appliances class A+++