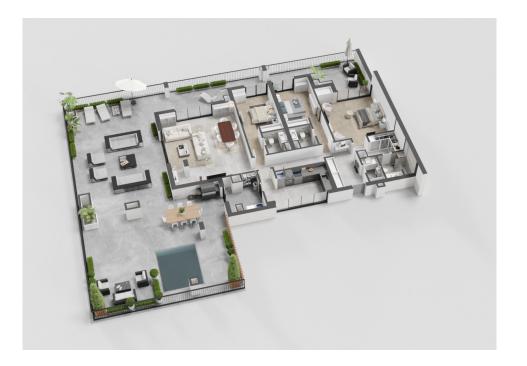

## **Apartments:**

- 10. This development is characterized by generous public and private outdoor spaces, thats why each apartment is suited with large terraces, some even including private pools.
- 11. State of the art window frames, security doors and electric shutters.
- 12. Air conditioning with multi-split system and heat pump.
- 13. Energy rating type A
- 14. Ceramic floors in the social areas and floating floors in the private spaces.
- 15. Appliances class A+++