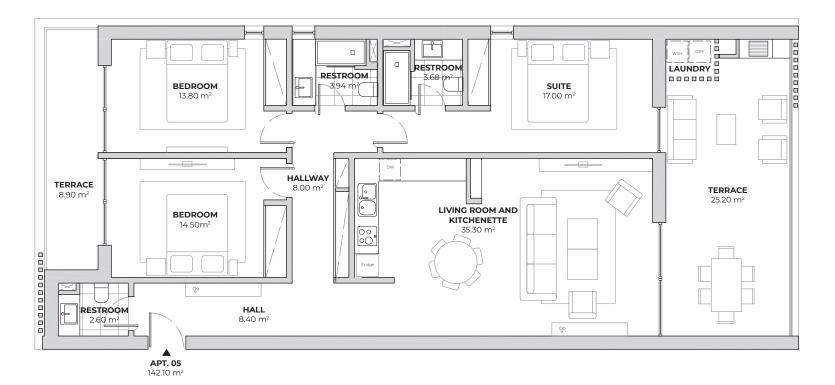

# **Apartment B25**

3 Bedrooms

2 Bathrooms + 1 half bath 1 Storage Room - 14.90m²

#### **Areas**

Interior: 108.00 m² Exterior: 34.10 m² Total Area 142.10 m²