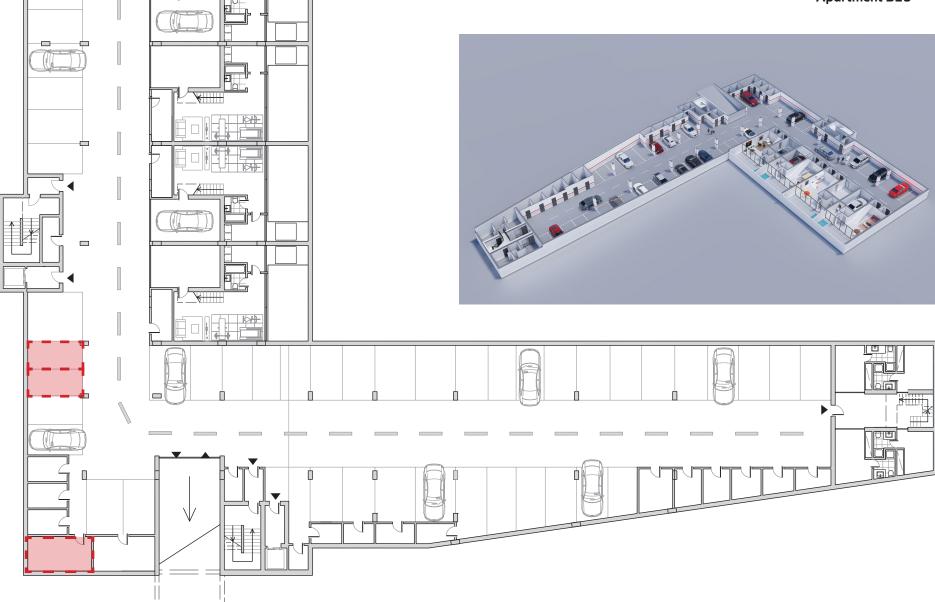

## Interior shared spaces:

- 05. Exclusive and comfortable co-working and co-living room.
- 06. Private parking with two parking spaces per apartment.
- 07. Electrical vehicle charging system.
- 08. Elevators with low energy consumption.
- 09. Security system with video intercom and video surveillance.

www.alsalresidence.pt info@alsalresidence.com Tlf. +351 910 811 808 Architect Kika

www.alsalresidence.pt info@alsalresidence.com Tlf. +351 910 811 808 Arquiteta Kika