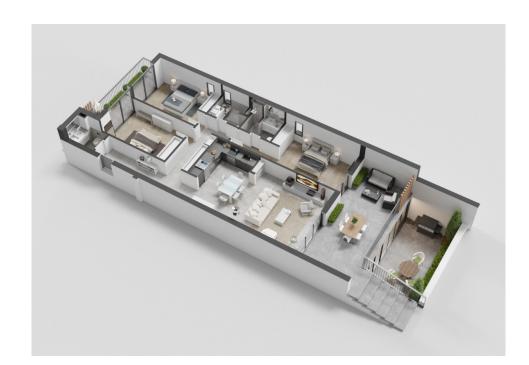

# **Apartment B25**

3 Bedrooms

2 Bathrooms + 1 half bath 1 Storage Room - 14.90m²

#### **Areas**

Interior: 108.00 m² Exterior: 34.10 m² Total Area 142.10 m²