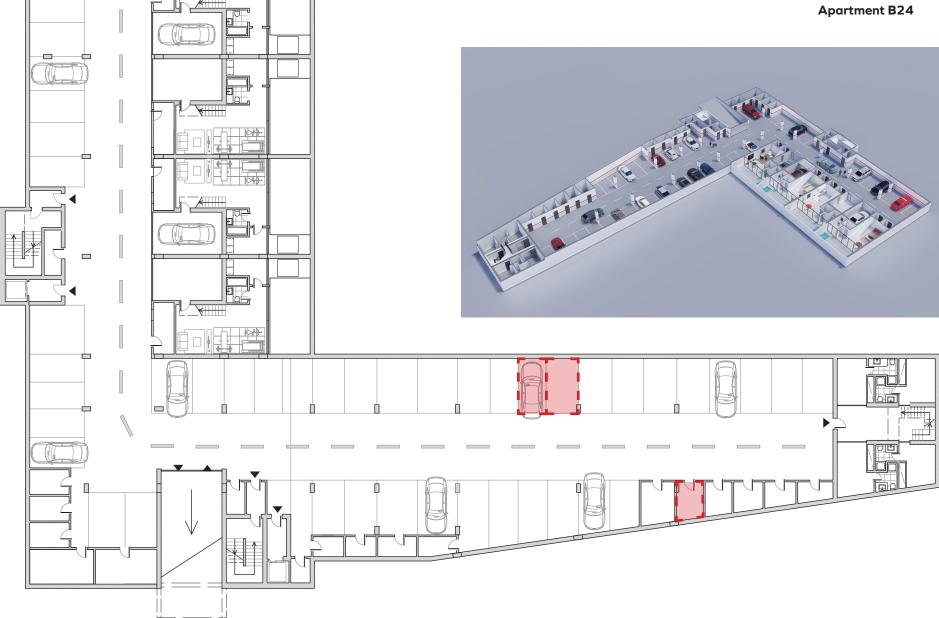

## Interior shared spaces:

- 05. Exclusive and comfortable co-working and co-living room.
- 06. Private parking with two parking spaces per apartment.
- 07. Electrical vehicle charging system.
- 08. Elevators with low energy consumption.
- 09. Security system with video intercom and video surveillance.