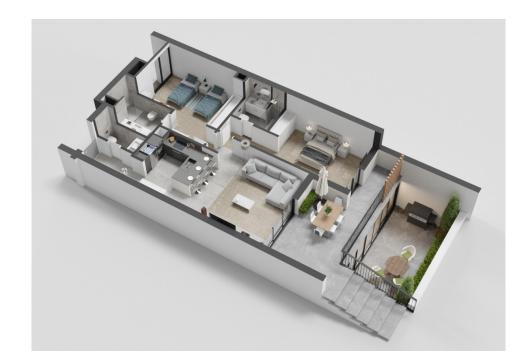

# **Apartment B24**

2 Bedrooms

2 Bathrooms + 1 half bath 1 Storage Room - 6.58m²

#### **Areas**

Interior: 83.60 m<sup>2</sup> Exterior: 17.85 m<sup>2</sup> Total Area 101.45 m<sup>2</sup>