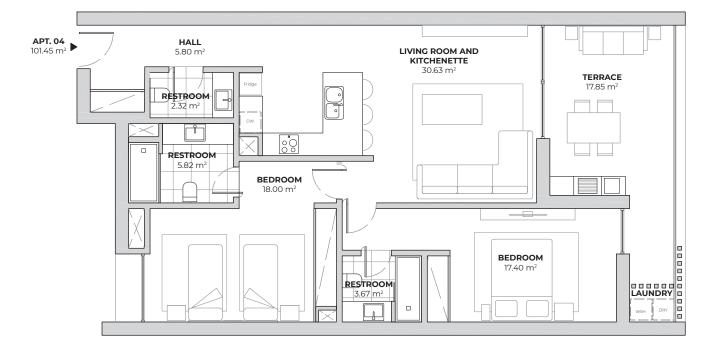

# **Apartment B24**

2 Bedrooms

2 Bathrooms + 1 half bath 1 Storage Room - 6.58m²

#### **Areas**

Interior: 83.60 m<sup>2</sup> Exterior: 17.85 m<sup>2</sup> Total Area 101.45 m<sup>2</sup>