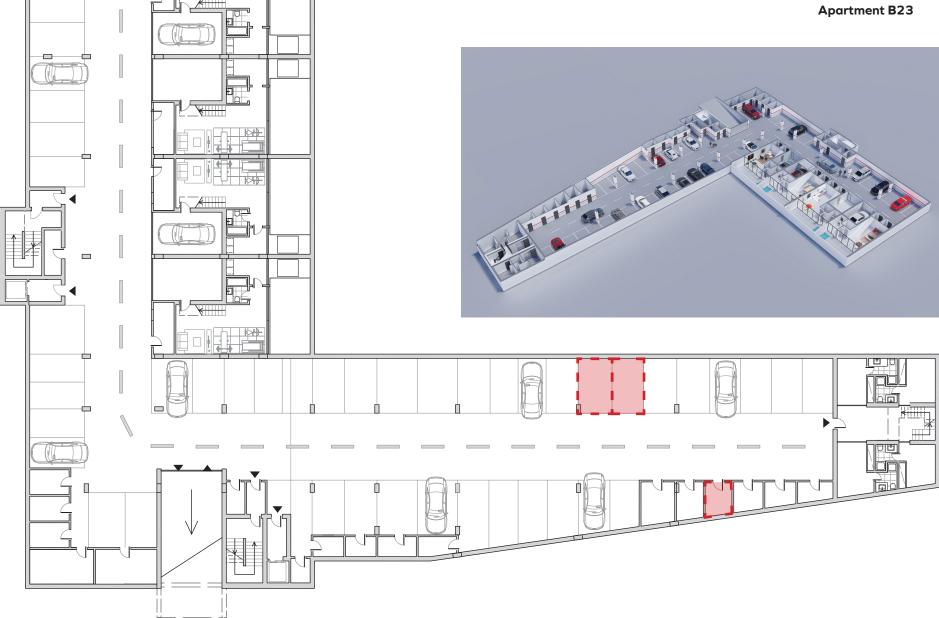

# **Apartment B23**

2 Bedrooms

2 Bathrooms + 1 half bath 1 Storage Room - 6.00m²

www.alsalresidence.pt info@alsalresidence.com Tlf. +351 910 811 808 Architect Kika

www.alsalresidence.pt info@alsalresidence.com Tlf. +351 910 811 808 Arquiteta Kika