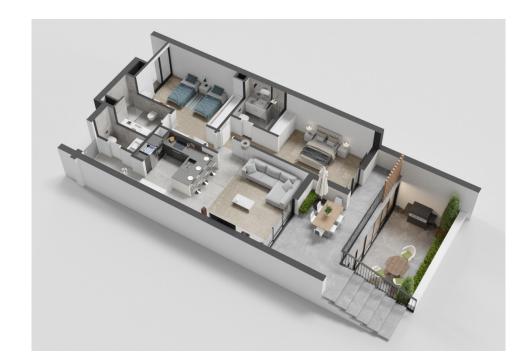

# **Apartment B23**

2 Bedrooms

2 Bathrooms + 1 half bath 1 Storage Room - 6.00m²

#### **Areas**

Interior: 83.60 m<sup>2</sup> Exterior: 17.85 m<sup>2</sup> Total Area 101.45 m<sup>2</sup>

#### **Apartments:**

- 10. This development is characterized by generous public and private outdoor spaces, thats why each apartment is suited with large terraces, some even including private pools.
- 11. State of the art window frames, security doors and electric shutters.
- 12. Air conditioning with multi-split system and heat pump.
- 13. Energy rating type A
- 14. Ceramic floors in the social areas and floating floors in the private spaces.
- 15. Appliances class A+++