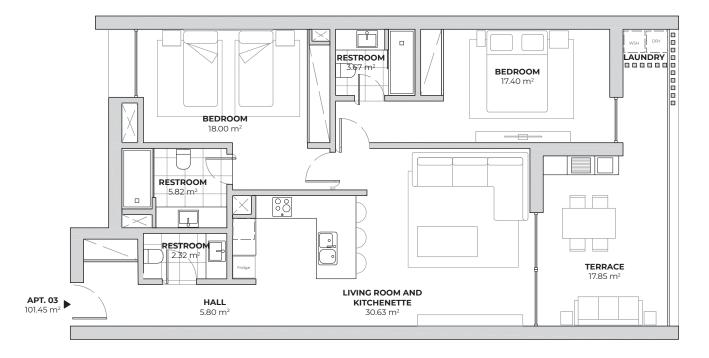

# **Apartment B23**

2 Bedrooms

2 Bathrooms + 1 half bath 1 Storage Room - 6.00m²

#### **Areas**

Interior: 83.60 m<sup>2</sup> Exterior: 17.85 m<sup>2</sup> Total Area 101.45 m<sup>2</sup>