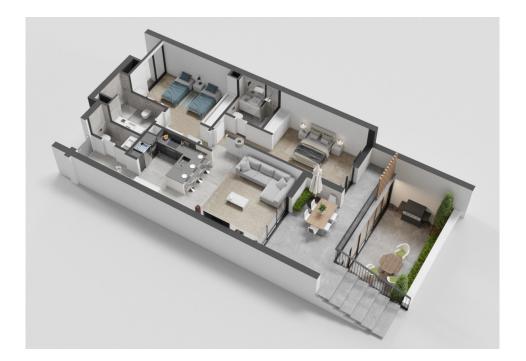

# Apartment B22

2 Bedrooms

2 Bathrooms + 1 half bath

1 Storage Room - 5.65m<sup>2</sup>

#### Areas

Interior: 83.60 m<sup>2</sup> Exterior: 17.85 m<sup>2</sup> Total Area 101.45 m<sup>2</sup>