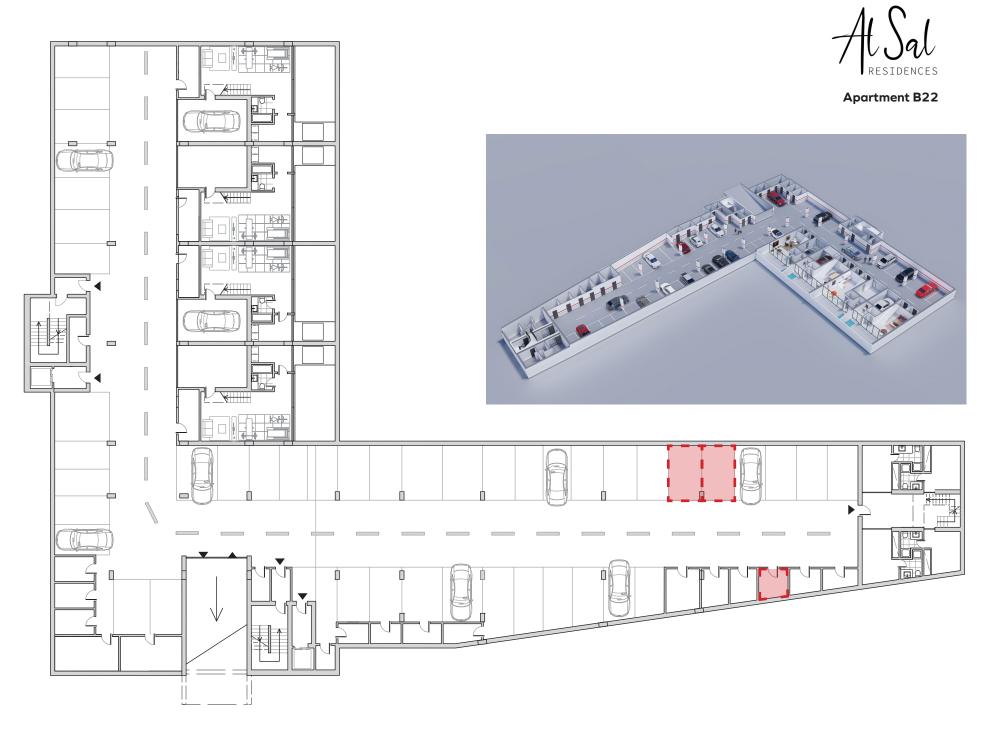

# Apartment B22

2 Bedrooms

2 Bathrooms + 1 half bath

1 Storage Room - 5.65m<sup>2</sup>

## Interior shared spaces:

- 05. Exclusive and comfortable co-working and co-living room.
- 06. Private parking with two parking spaces per apartment.
- 07. Electrical vehicle charging system.
- 08. Elevators with low energy consumption.
- 09. Security system with video intercom and video surveillance.