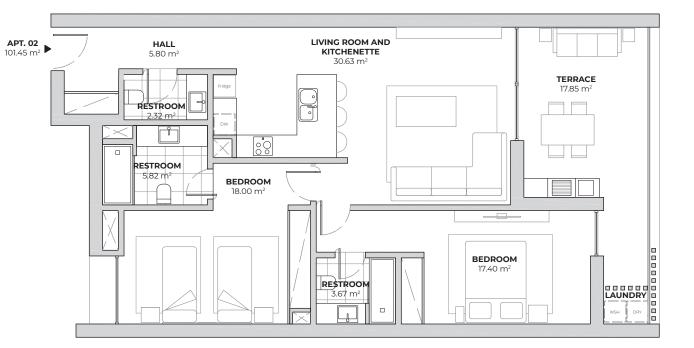

# Apartment B22

2 Bedrooms

2 Bathrooms + 1 half bath

1 Storage Room - 5.65m<sup>2</sup>

#### Areas

Interior: 83.60 m<sup>2</sup> Exterior: 17.85 m<sup>2</sup> Total Area 101.45 m<sup>2</sup>