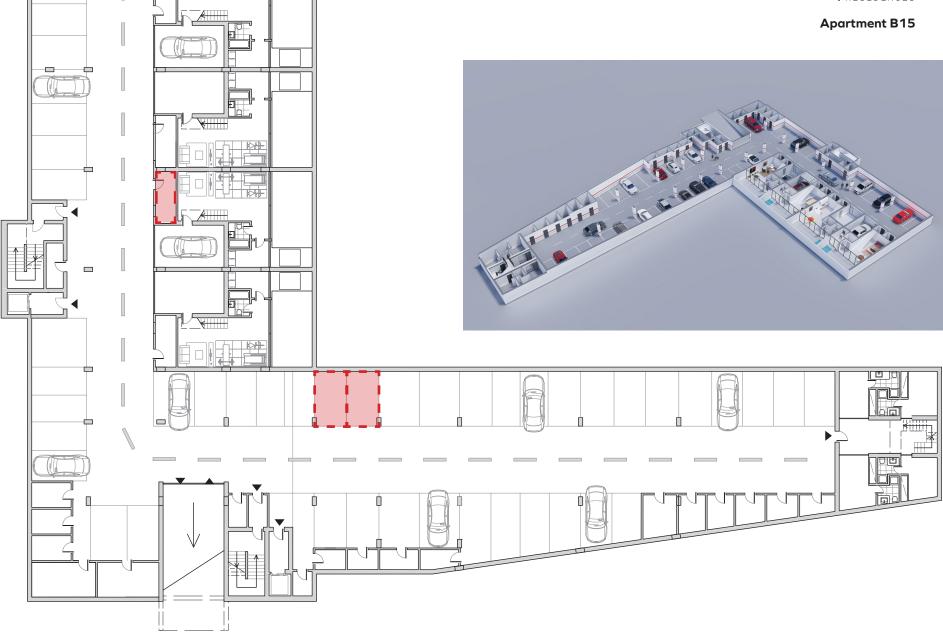

# **Apartment B15**

3 Bedrooms

2 Bathrooms + 1 half bath 1 Storage Room - 7.22m²

www.alsalresidence.pt info@alsalresidence.com Tlf. +351 910 811 808 Architect Kika

www.alsalresidence.pt info@alsalresidence.com Tlf. +351 910 811 808 Arquiteta Kika