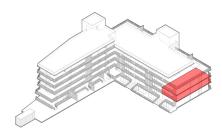

# **Apartment B15**

3 Bedrooms

2 Bathrooms + 1 half bath 1 Storage Room - 7.22m²