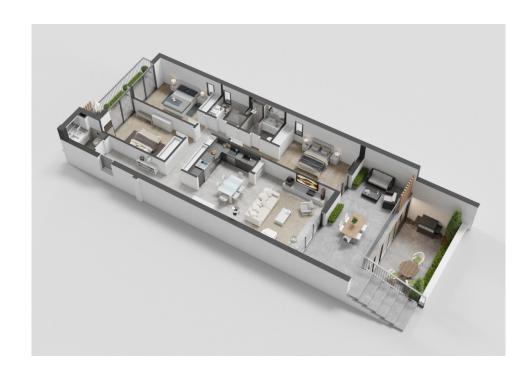

# **Apartment B15**

3 Bedrooms

2 Bathrooms + 1 half bath 1 Storage Room - 7.22m²

#### **Areas**

Interior: 108.00 m² Exterior: 34.10 m² Total Area 142.10 m²