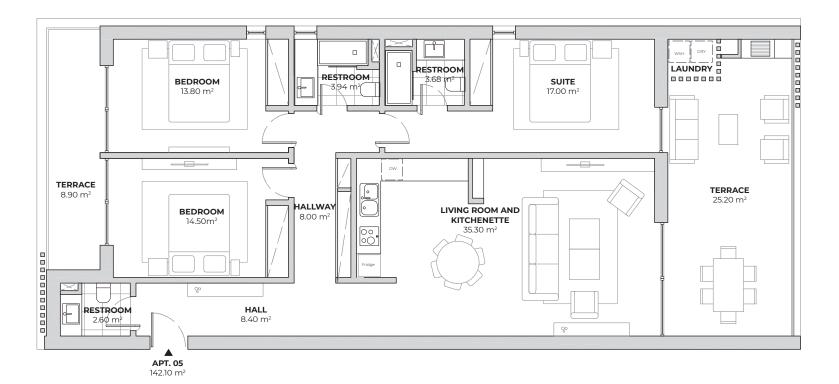

# **Apartment B15**

3 Bedrooms

2 Bathrooms + 1 half bath 1 Storage Room - 7.22m²

#### **Areas**

Interior: 108.00 m² Exterior: 34.10 m² Total Area 142.10 m²