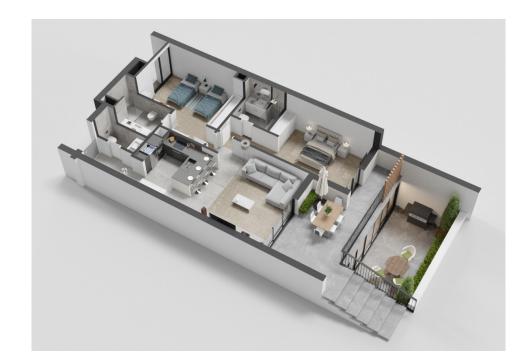

# **Apartment B14**

2 Bedrooms

2 Bathrooms + 1 half bath 1 Storage Room - 5.05m<sup>2</sup>

#### **Areas**

Interior: 83.60 m<sup>2</sup> Exterior: 17.85 m<sup>2</sup> Total Area 101.45 m<sup>2</sup>