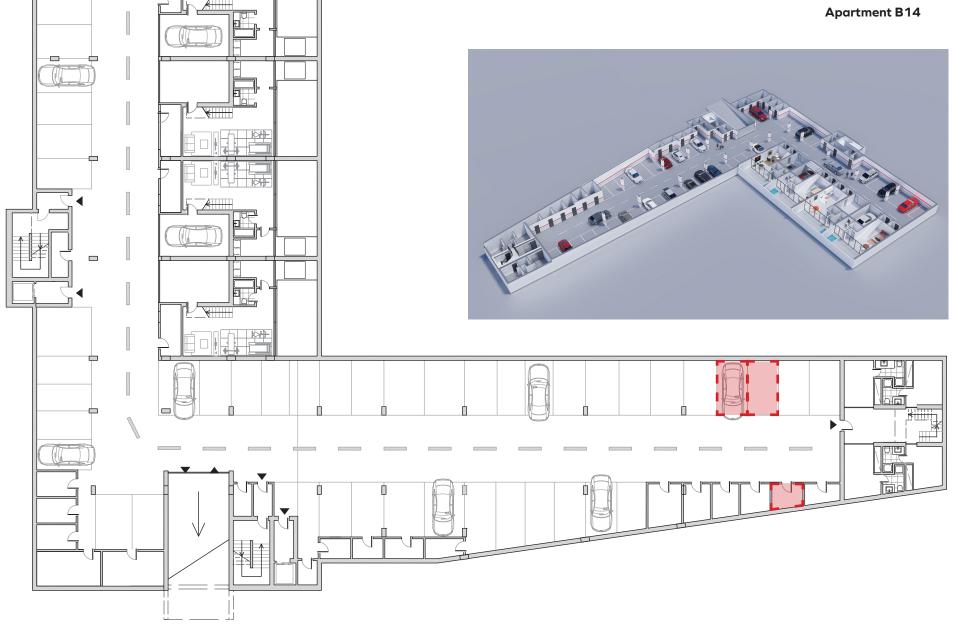

# **Apartment B14**

2 Bedrooms

2 Bathrooms + 1 half bath 1 Storage Room - 5.05m<sup>2</sup>

# Interior shared spaces:

- 05. Exclusive and comfortable co-working and co-living room.
- 06. Private parking with two parking spaces per apartment.
- 07. Electrical vehicle charging system.
- 08. Elevators with low energy consumption.
- 09. Security system with video intercom and video surveillance.