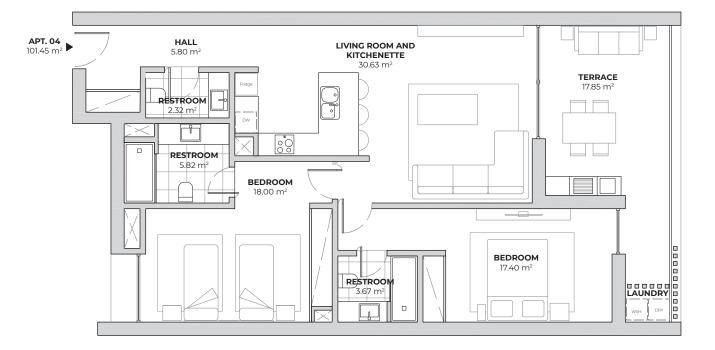

# **Apartment B14**

2 Bedrooms

2 Bathrooms + 1 half bath 1 Storage Room - 5.05m<sup>2</sup>

#### **Areas**

Interior: 83.60 m<sup>2</sup> Exterior: 17.85 m<sup>2</sup> Total Area 101.45 m<sup>2</sup>