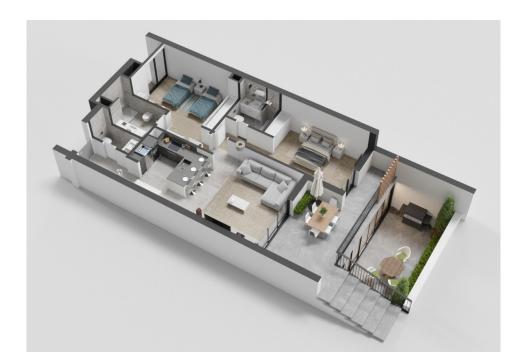

# **Apartment B13**

2 Bedrooms

2 Bathrooms + 1 half bath 1 Storage Room - 6.53m²

#### **Areas**

Interior: 83.60 m<sup>2</sup> Exterior: 17.85 m<sup>2</sup> Total Area 101.45m<sup>2</sup>