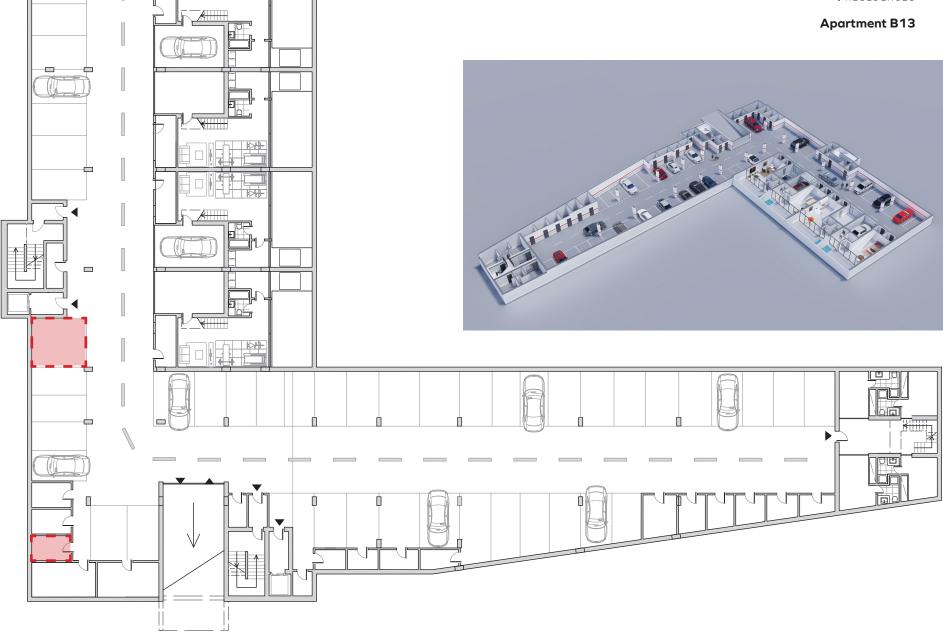

# **Apartment B13**

2 Bedrooms

2 Bathrooms + 1 half bath 1 Storage Room - 6.53m²

## Interior shared spaces:

- 05. Exclusive and comfortable co-working and co-living room.
- 06. Private parking with one parking spot per apartment.
- 07. Electrical vehicle charging system.
- 08. Elevators with low energy consumption.
- 09. Security system with video intercom and video surveillance.

www.alsalresidence.pt info@alsalresidence.com Tlf. +351 910 811 808 Architect Kika

www.alsalresidence.pt info@alsalresidence.com Tlf. +351 910 811 808 Arquiteta Kika