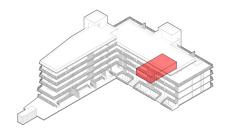

# **Apartment B13**

2 Bedrooms

2 Bathrooms + 1 half bath 1 Storage Room - 6.53m²