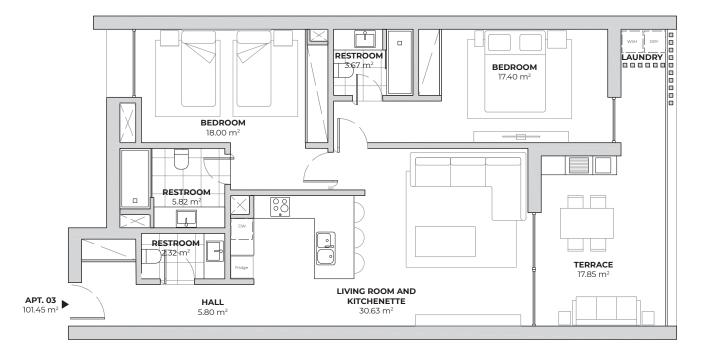

# **Apartment B13**

2 Bedrooms

2 Bathrooms + 1 half bath 1 Storage Room - 6.53m²

#### **Areas**

Interior: 83.60 m<sup>2</sup> Exterior: 17.85 m<sup>2</sup> Total Area 101.45m<sup>2</sup>