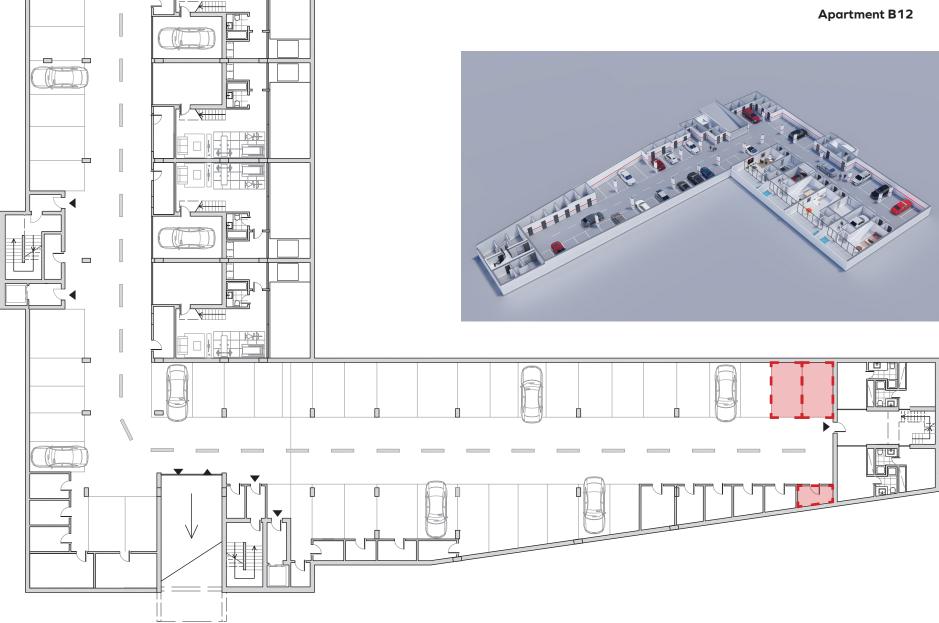

# **Apartment B12**

2 Bedrooms

2 Bathrooms + 1 half bath 1 Storage Room - 4.53m²

## Interior shared spaces:

- 05. Exclusive and comfortable co-working and co-living room.
- 06. Private parking with two parking spaces per apartment.
- 07. Electrical vehicle charging system.
- 08. Elevators with low energy consumption.
- 09. Security system with video intercom and video surveillance.