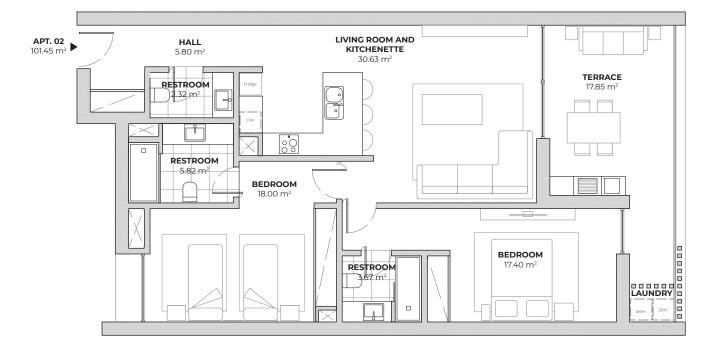

# **Apartment B12**

2 Bedrooms

2 Bathrooms + 1 half bath 1 Storage Room - 4.53m²

#### **Areas**

Interior: 83.60 m<sup>2</sup> Exterior: 17.85 m<sup>2</sup> Total Area 101.45 m<sup>2</sup>