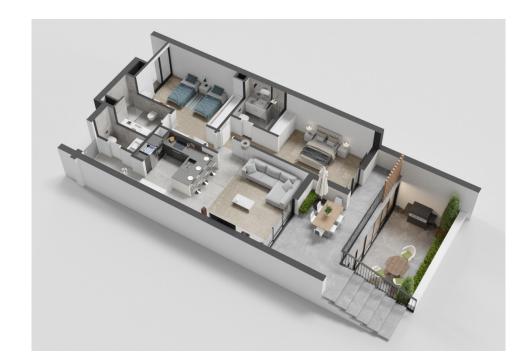

# **Apartment B12**

2 Bedrooms

2 Bathrooms + 1 half bath 1 Storage Room - 4.53m²

#### **Areas**

Interior: 83.60 m<sup>2</sup> Exterior: 17.85 m<sup>2</sup> Total Area 101.45 m<sup>2</sup>