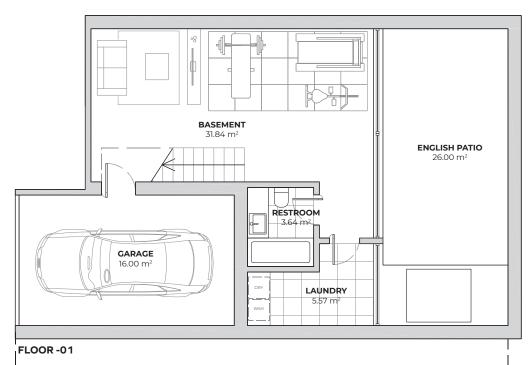

### **Areas**

Interior: 162.19m² Exterior: 59.45m² Total Area 221.64m²

Escala 1/100

0 1 2

**APT. 05** 221.64 m<sup>2</sup>

RESTROOM RESTROOM 3.68 m **BEDROOM**  $-3.94 \text{ m}^2$ SUITE 13.80m<sup>2</sup> 17.00 m<sup>2</sup> TERRACE HALLWAY 8.90 m<sup>2</sup> 8.00 m<sup>2</sup> BEDROOM 14.50m<sup>2</sup> LIVING ROOM AND KITCHENETTE 32.62 m<sup>2</sup> TERRACE 24.55 m<sup>2</sup> HALL RESTROOM 8.40 m<sup>2</sup> 2.60 m<sup>2</sup> FLOOR 00