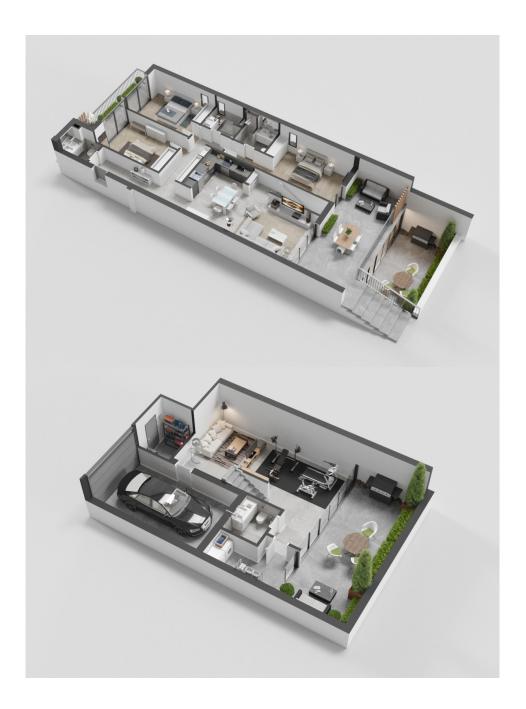

### **Areas**

Interior: 162.19m² Exterior: 59.45m² Total Area 221.64m²

Escala 1/100

0 1 2

**APT. 05** 221.64 m<sup>2</sup>

RESTROOM RESTROOM 3.68 m **BEDROOM**  $-3.94 \text{ m}^2$ SUITE 13.80m<sup>2</sup> 17.00 m<sup>2</sup> TERRACE HALLWAY 8.90 m<sup>2</sup> 8.00 m<sup>2</sup> BEDROOM 14.50m<sup>2</sup> LIVING ROOM AND KITCHENETTE 32.62 m<sup>2</sup> TERRACE 24.55 m<sup>2</sup> HALL RESTROOM 8.40 m<sup>2</sup> 2.60 m<sup>2</sup> FLOOR 00