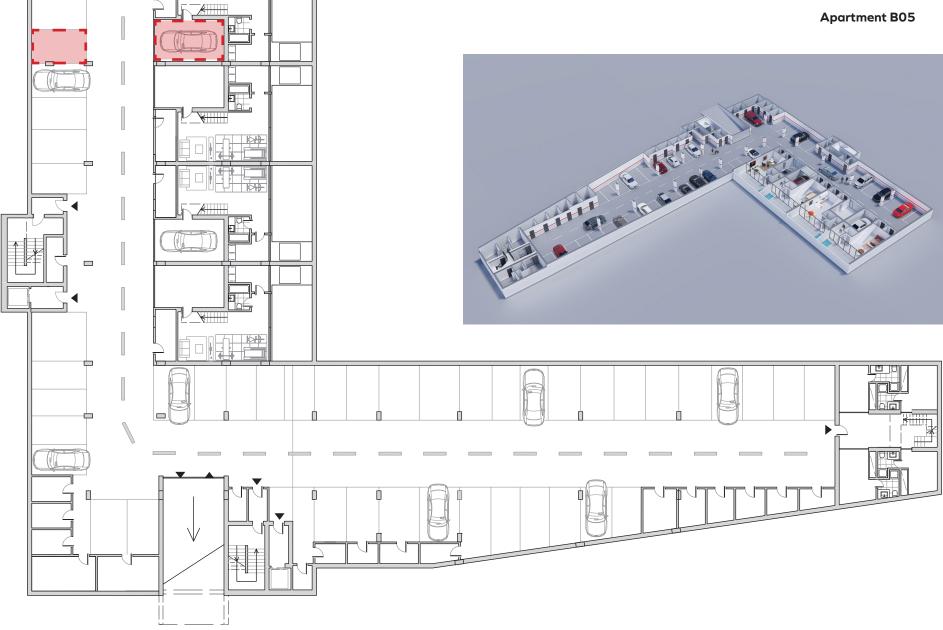

# **Apartment B05**

3 Bedrooms

3 Bathrooms + 1 half bath

Private garage Laundry Room

## Interior shared spaces:

- 05. Exclusive and comfortable co-working and co-living room.
- 06. Private parking with two parking spaces per apartment.
- 07. Electrical vehicle charging system.
- 08. Elevators with low energy consumption.
- 09. Security system with video intercom and video surveillance.