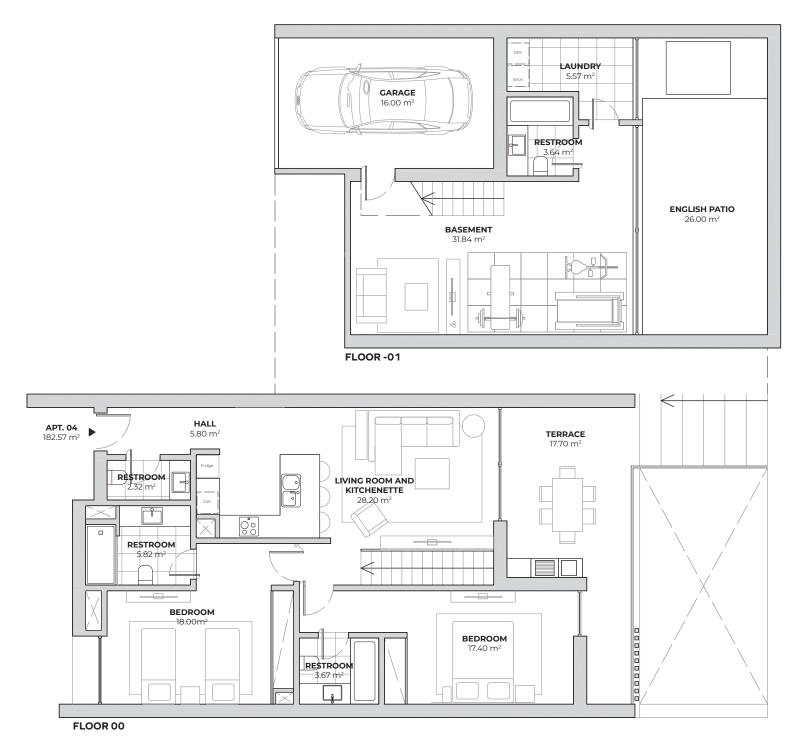

# **Apartment B04**

2 Bedrooms 3 Bathrooms + 1 half bath Private garage Laundry Room

#### **Areas**

Interior: 138.87m<sup>2</sup> Exterior: 43.70m<sup>2</sup> Total Area 182.57m<sup>2</sup>