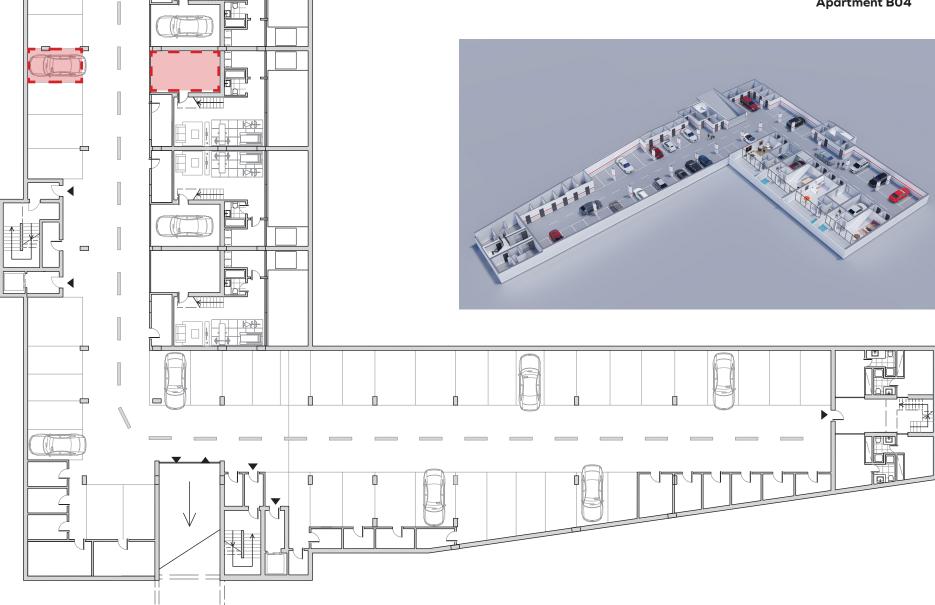

# **Apartment B04**

2 Bedrooms 3 Bathrooms + 1 half bath Private garage Laundry Room

## Interior shared spaces:

- 05. Exclusive and comfortable co-working and co-living room.
- 06. Private parking with two parking spaces per apartment.
- 07. Electrical vehicle charging system.
- 08. Elevators with low energy consumption.
- 09. Security system with video intercom and video surveillance.