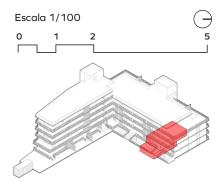

# **Apartment B04**

2 Bedrooms 3 Bathrooms + 1 half bath Private garage Laundry Room

#### **Areas**

Interior: 138.87m<sup>2</sup> Exterior: 43.70m<sup>2</sup> Total Area 182.57m<sup>2</sup>