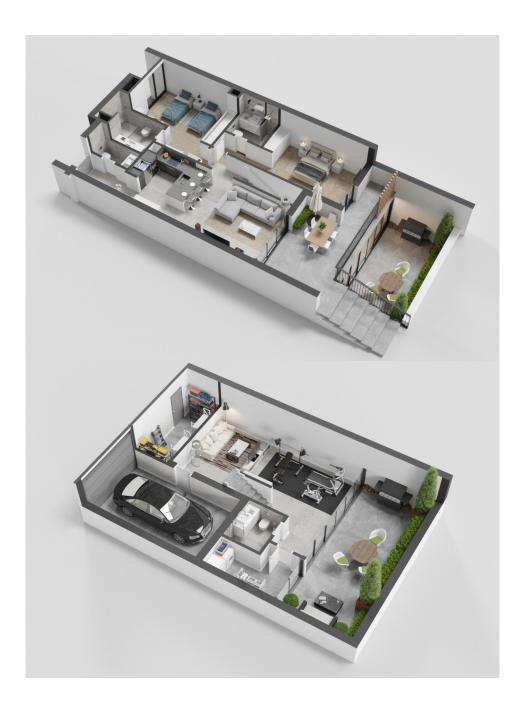

# **Apartment B04**

2 Bedrooms 3 Bathrooms + 1 half bath Private garage Laundry Room

#### **Areas**

Interior: 138.87m<sup>2</sup> Exterior: 43.70m<sup>2</sup> Total Area 182.57m<sup>2</sup>