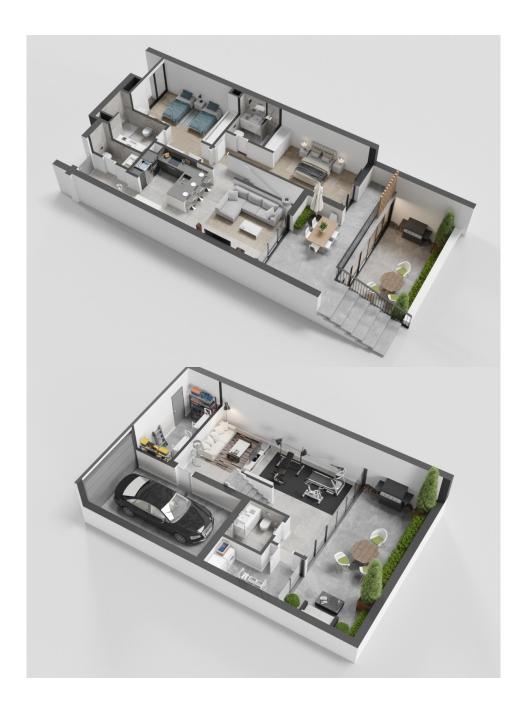

# **Apartment B03**

2 Bedrooms 3 Bathrooms + 1 half bath Private garage Laundry Room

#### **Areas**

Interior: 138.87m<sup>2</sup> Exterior: 43.70m<sup>2</sup> Total Area 182.57m<sup>2</sup>