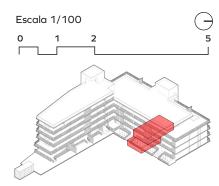

# **Apartment B03**

2 Bedrooms 3 Bathrooms + 1 half bath Private garage Laundry Room

#### **Areas**

Interior: 138.87m<sup>2</sup> Exterior: 43.70m<sup>2</sup> Total Area 182.57m<sup>2</sup>