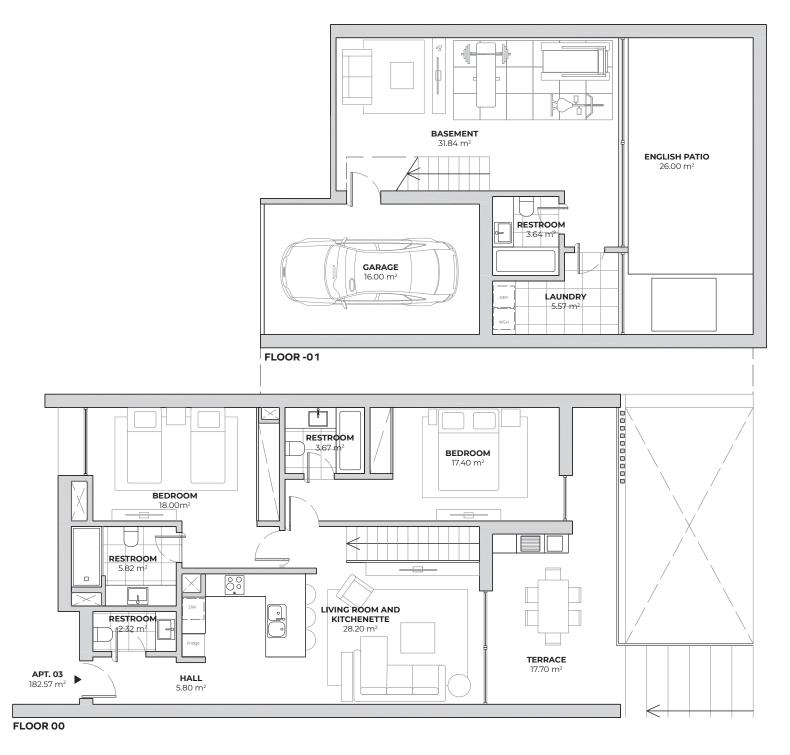

# **Apartment B03**

2 Bedrooms 3 Bathrooms + 1 half bath Private garage Laundry Room

#### **Areas**

Interior: 138.87m<sup>2</sup> Exterior: 43.70m<sup>2</sup> Total Area 182.57m<sup>2</sup>