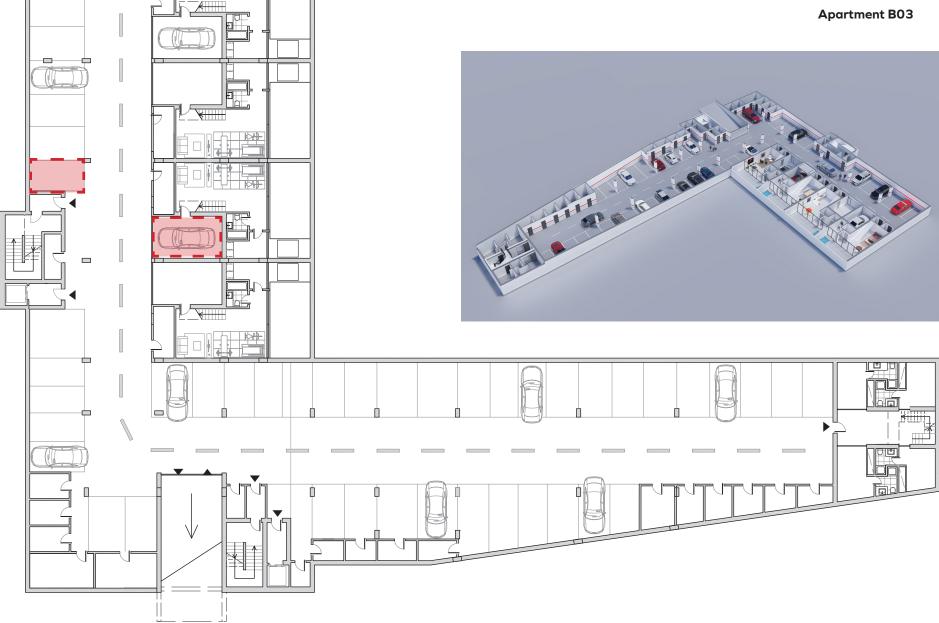

# **Apartment B03**

2 Bedrooms 3 Bathrooms + 1 half bath Private garage Laundry Room

## Interior shared spaces:

- 05. Exclusive and comfortable co-working and co-living room.
- 06. Private parking with two parking spaces per apartment.
- 07. Electrical vehicle charging system.
- 08. Elevators with low energy consumption.
- 09. Security system with video intercom and video surveillance.