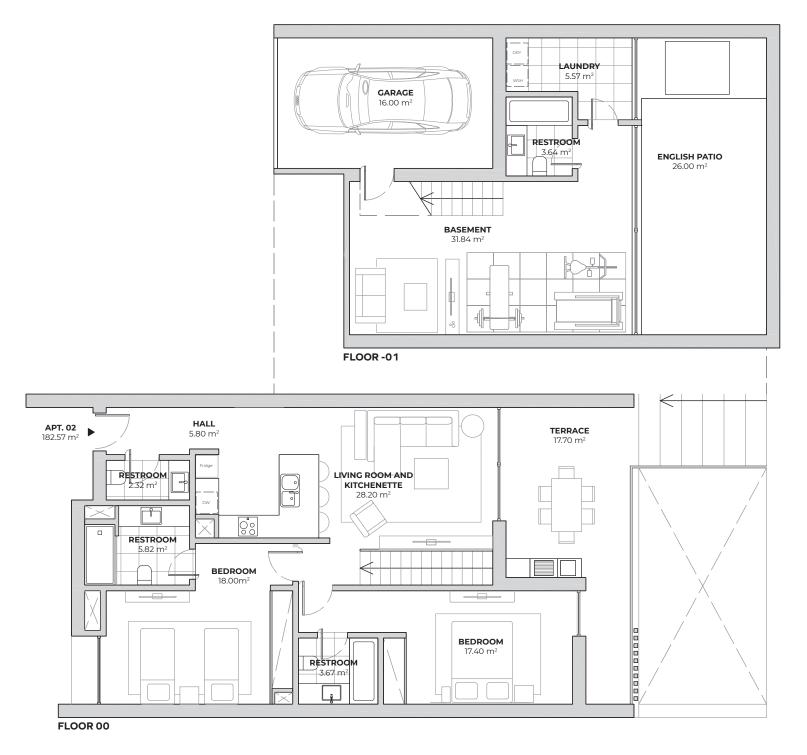

# **Apartment B02**

2 Bedrooms 3 Bathrooms + 1 half bath Private garage Laundry Room

#### **Areas**

Interior: 138.87m<sup>2</sup> Exterior: 43.70m<sup>2</sup> Total Area 182.57m<sup>2</sup>