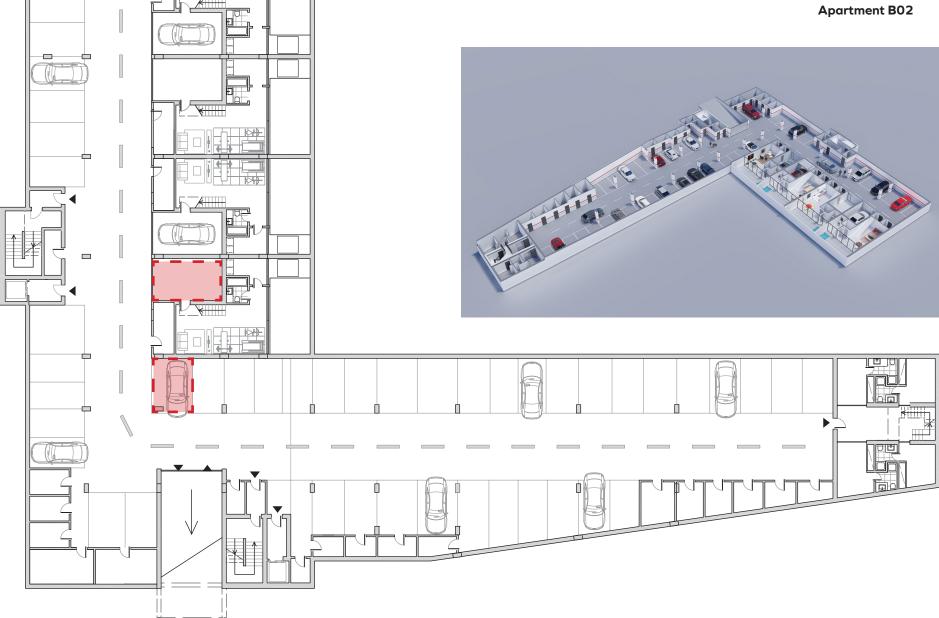

# **Apartment B02**

2 Bedrooms 3 Bathrooms + 1 half bath Private garage Laundry Room

## Interior shared spaces:

- 05. Exclusive and comfortable co-working and co-living room.
- 06. Private parking with two parking spaces per apartment.
- 07. Electrical vehicle charging system.
- 08. Elevators with low energy consumption.
- 09. Security system with video intercom and video surveillance.