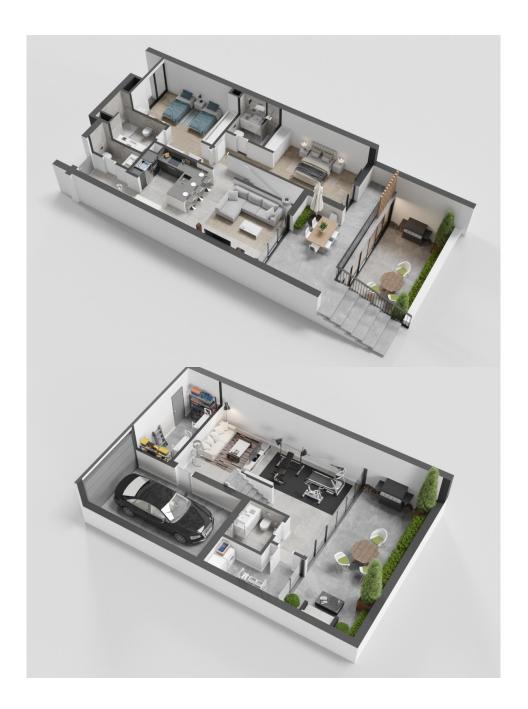

# **Apartment B02**

2 Bedrooms 3 Bathrooms + 1 half bath Private garage Laundry Room

#### **Areas**

Interior: 138.87m<sup>2</sup> Exterior: 43.70m<sup>2</sup> Total Area 182.57m<sup>2</sup>