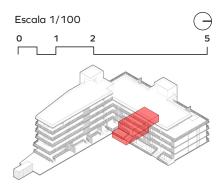

# **Apartment B02**

2 Bedrooms 3 Bathrooms + 1 half bath Private garage Laundry Room