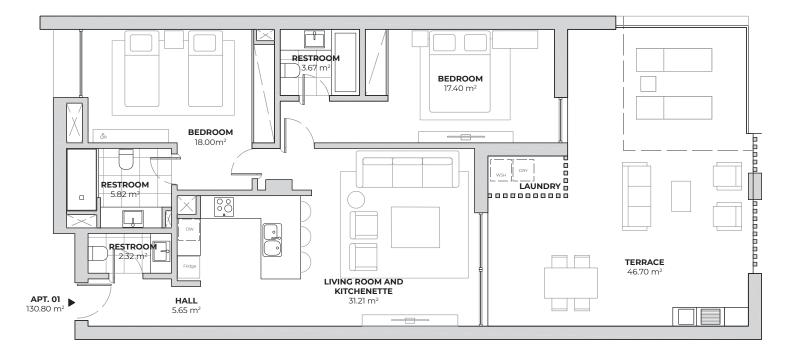

## **Apartment B01**

2 Bedrooms 2 Bathrooms + 1 half bath 1 1 Storage Room - 3.50m<sup>2</sup>

#### **Areas**

Interior: 84.10m<sup>2</sup> Exterior: 46.70m<sup>2</sup> Total Area 130.80m<sup>2</sup>