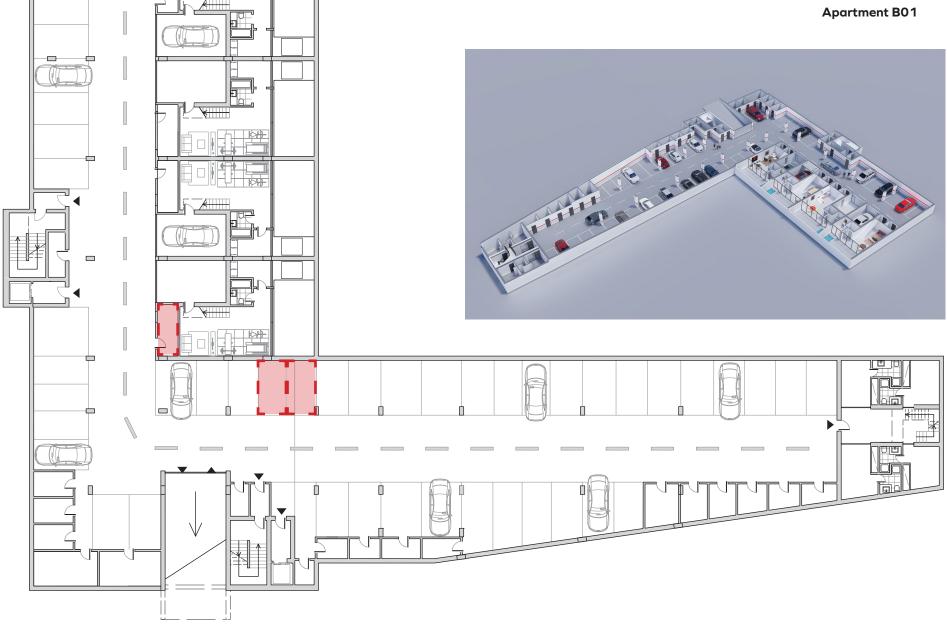

## **Apartment B01**

2 Bedrooms 2 Bathrooms + 1 half bath 1 1 Storage Room - 3.50m<sup>2</sup>

www.alsalresidence.pt info@alsalresidence.com Tlf. +351 910 811 808 Architect Kika

www.alsalresidence.pt info@alsalresidence.com Tlf. +351 910 811 808 Arquiteta Kika