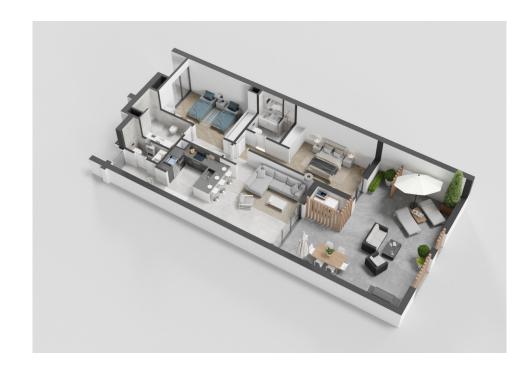

## **Apartment B01**

2 Bedrooms 2 Bathrooms + 1 half bath 1 1 Storage Room - 3.50m<sup>2</sup>

#### **Areas**

Interior: 84.10m<sup>2</sup> Exterior: 46.70m<sup>2</sup> Total Area 130.80m<sup>2</sup>