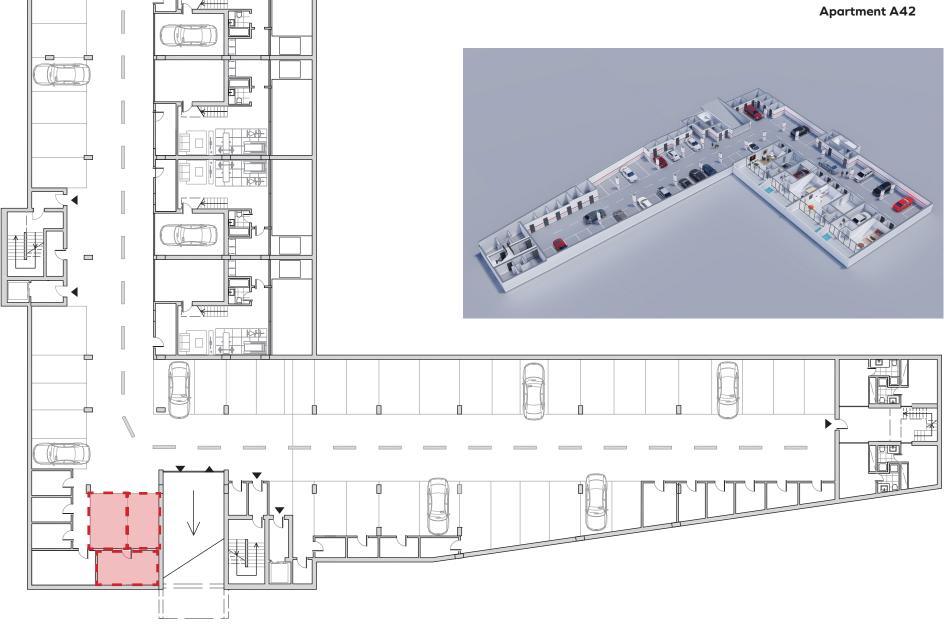

## Interior shared spaces:

- 05. Exclusive and comfortable co-working and co-living room.
- 06. Private parking with two parking spaces per apartment.
- 07. Electrical vehicle charging system.
- 08. Elevators with low energy consumption.
- 09. Security system with video intercom and video surveillance.