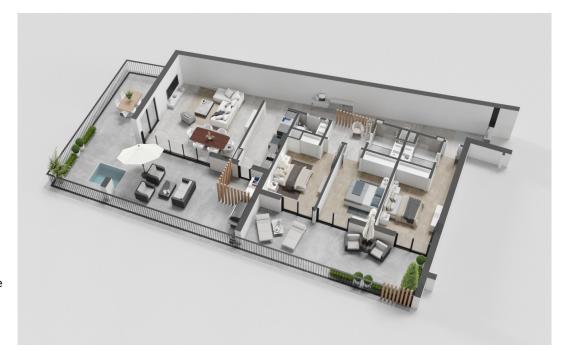

# **Apartment A42**

3 Bedrooms

2 Bathrooms + 1 half bath 1 Storage Room - 14.30m²

#### **Areas**