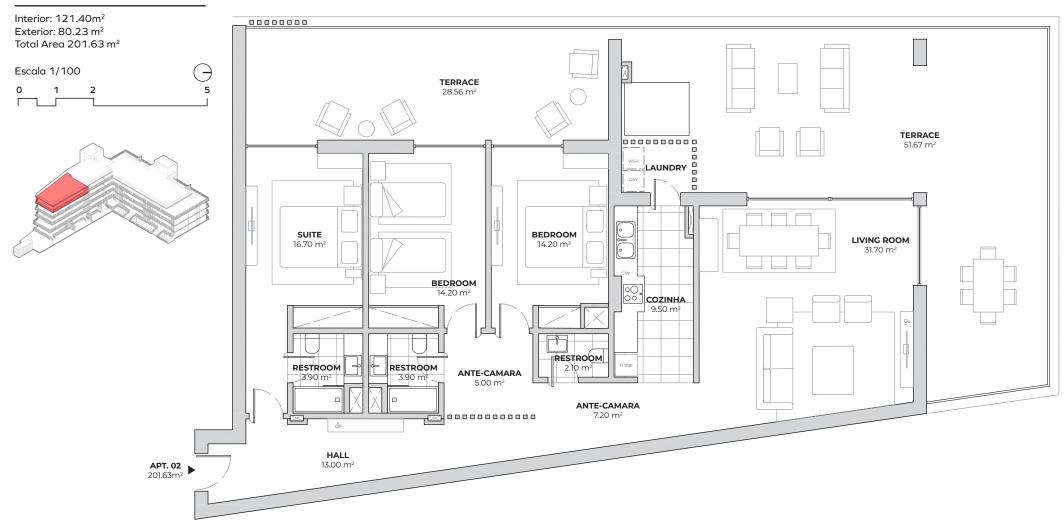

# **Apartment A42**

3 Bedrooms

2 Bathrooms + 1 half bath 1 Storage Room - 14.30m²

#### **Areas**