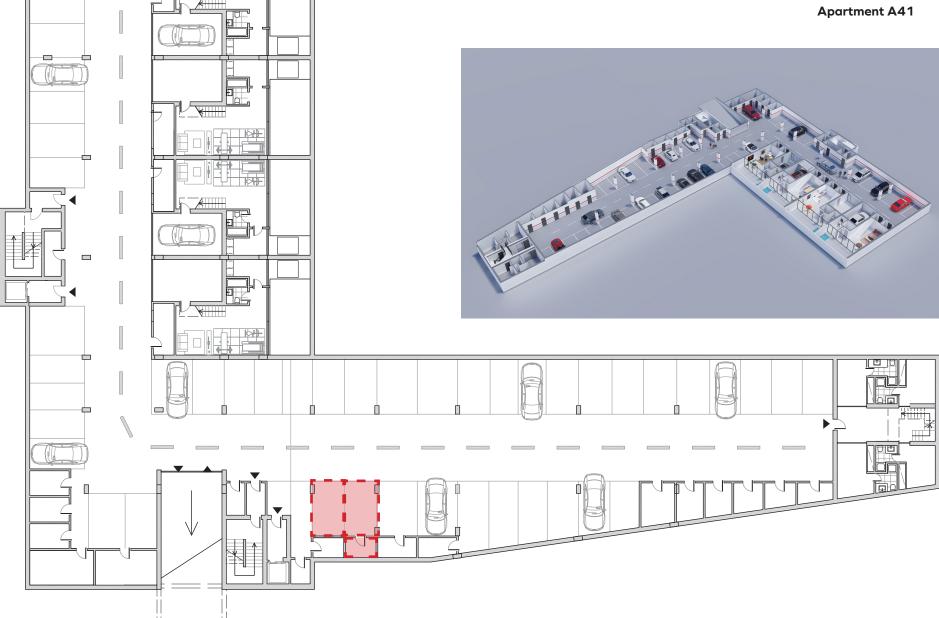

## **Apartment A41**

2 Bedrooms

2 Bathrooms + 1 half bath 1 Storage Room - 4.08m²

## Interior shared spaces:

- 05. Exclusive and comfortable co-working and co-living room.
- 06. Private parking with two parking spaces per apartment.
- 07. Electrical vehicle charging system.
- 08. Elevators with low energy consumption.
- 09. Security system with video intercom and video surveillance.