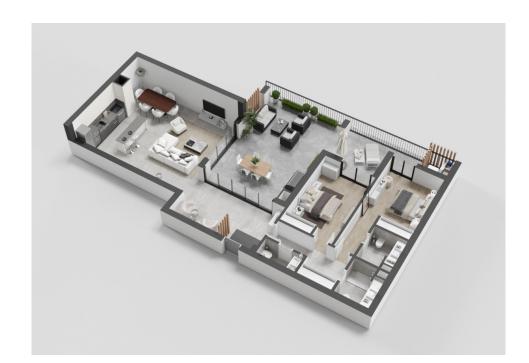

## **Apartment A41**

2 Bedrooms

2 Bathrooms + 1 half bath 1 Storage Room - 4.08m²

#### **Areas**

Interior: 105.65m² Exterior: 48.25m² Total Area 153.90m²