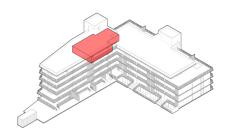

## **Apartment A41**

2 Bedrooms

2 Bathrooms + 1 half bath 1 Storage Room - 4.08m²