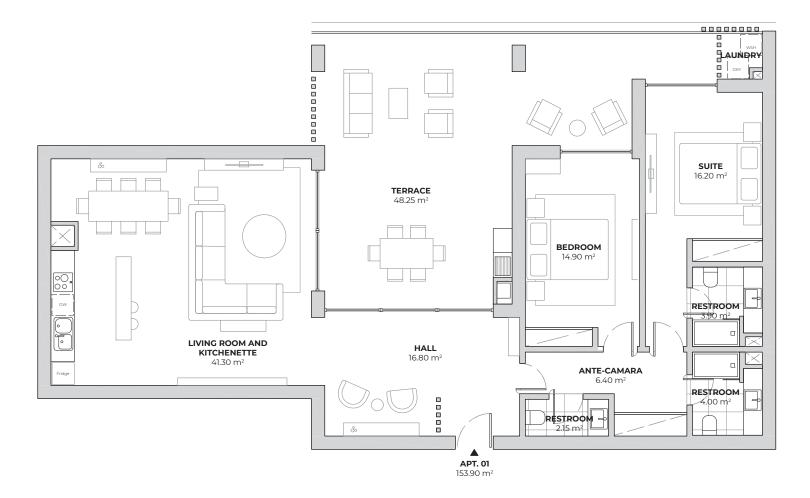

## **Apartment A41**

2 Bedrooms

2 Bathrooms + 1 half bath 1 Storage Room - 4.08m²

#### **Areas**

Interior: 105.65m² Exterior: 48.25m² Total Area 153.90m²