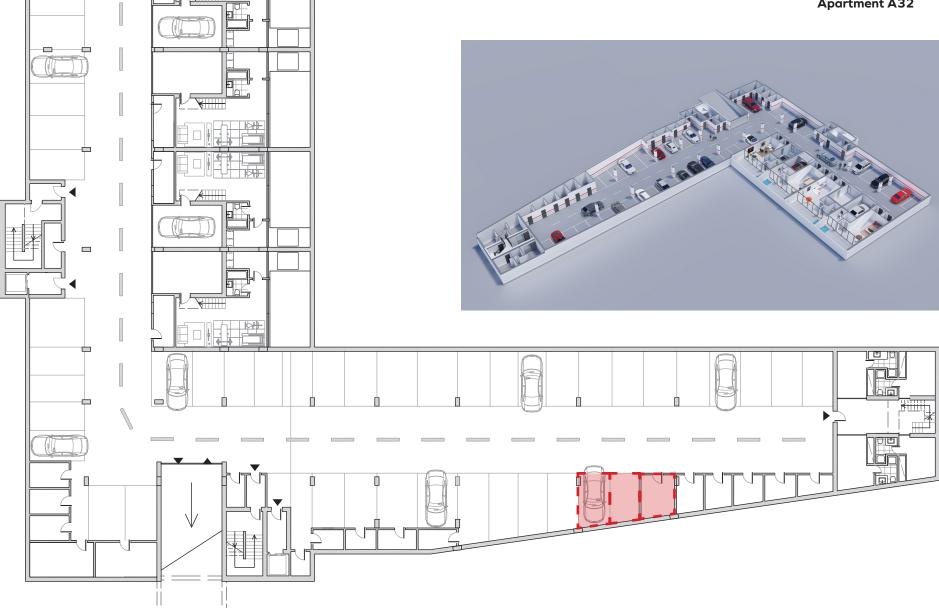

## Interior shared spaces:

- 05. Exclusive and comfortable co-working and co-living room.
- 06. Private parking with two parking spaces per apartment.
- 07. Electrical vehicle charging system.
- 08. Elevators with low energy consumption.
- 09. Security system with video intercom and video surveillance.