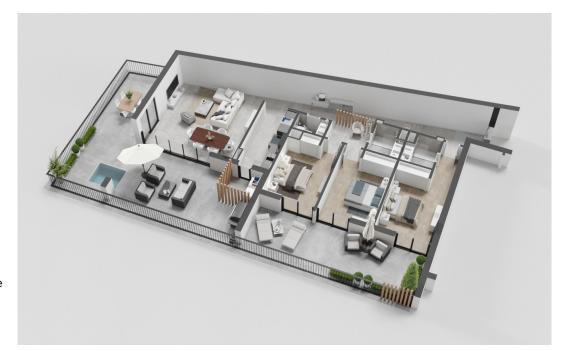

# **Apartment A32**

3 Bedrooms

2 Bathrooms + 1 half bath 1 Storage Room - 9.50m<sup>2</sup>