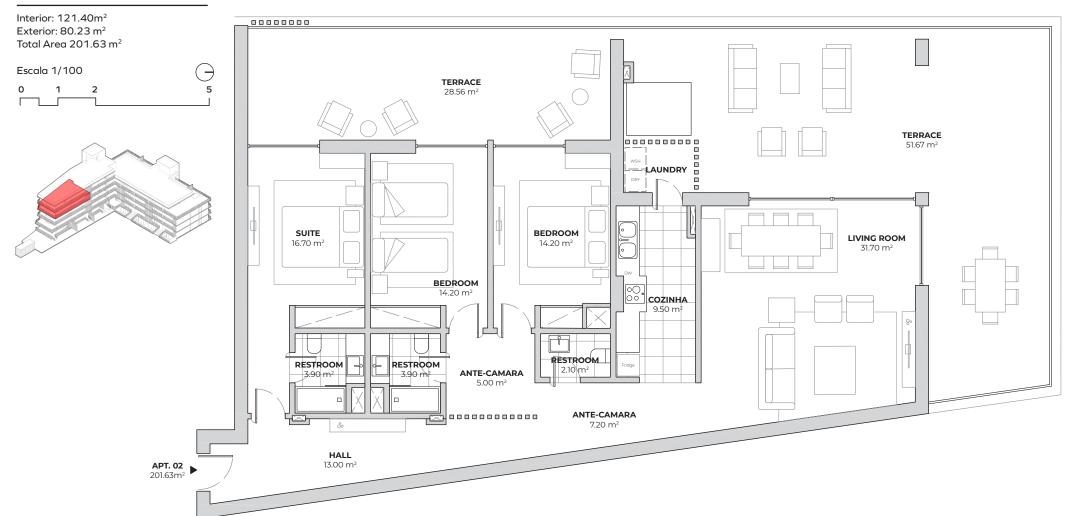

# **Apartment A32**

3 Bedrooms

2 Bathrooms + 1 half bath 1 Storage Room - 9.50m<sup>2</sup>

#### **Areas**