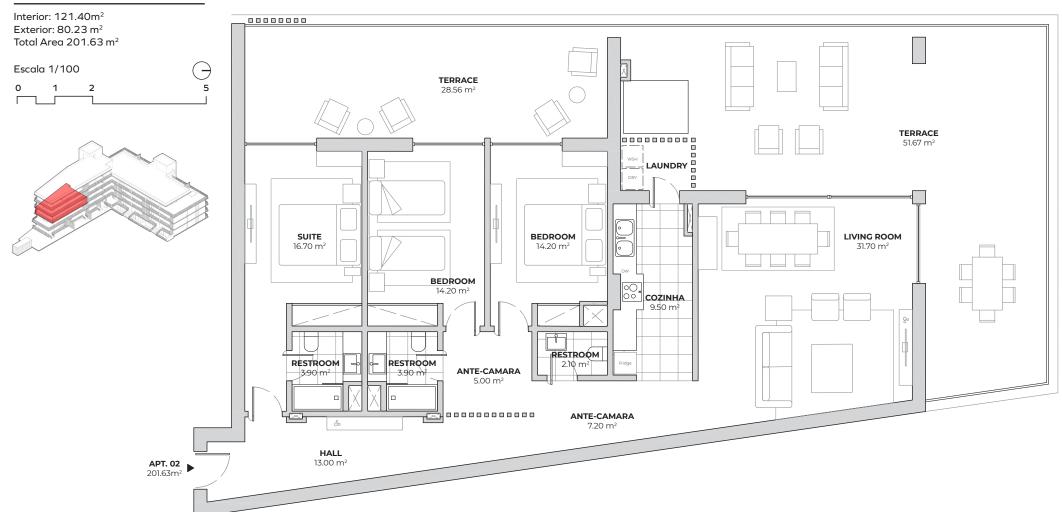

# **Apartment A22**

3 Bedrooms

2 Bathrooms + 1 half bath 1 Storage Room - 5.20m<sup>2</sup>

### **Areas**