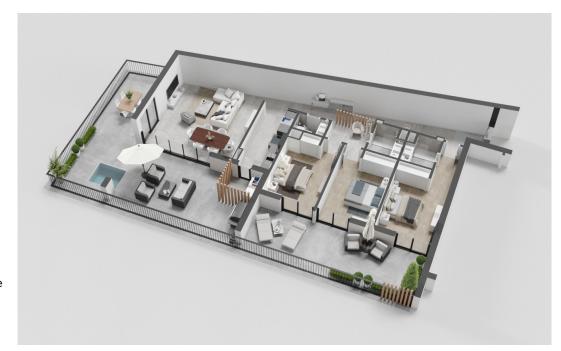

# **Apartment A22**

3 Bedrooms

2 Bathrooms + 1 half bath 1 Storage Room - 5.20m<sup>2</sup>