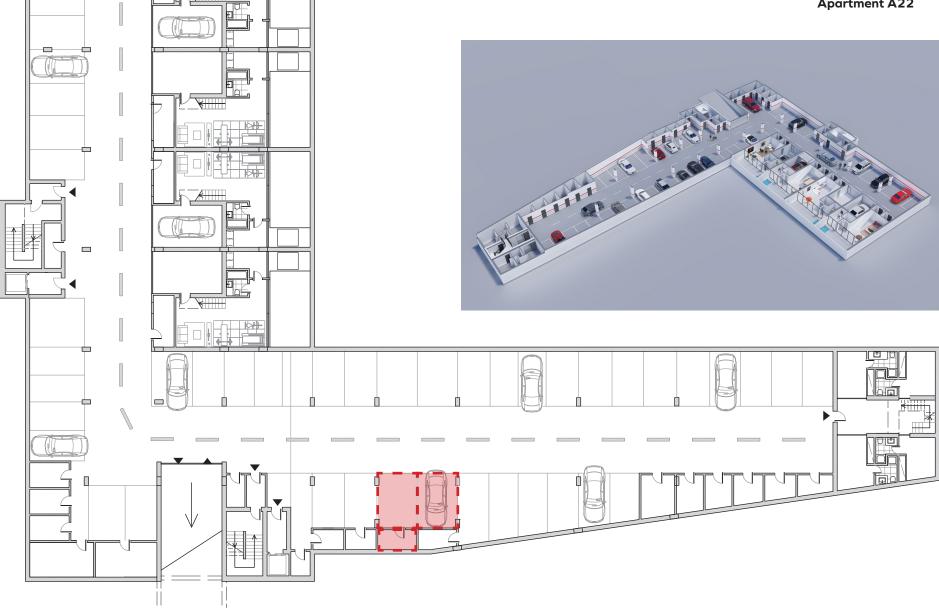

## Interior shared spaces:

- 05. Exclusive and comfortable co-working and co-living room.
- 06. Private parking with two parking spaces per apartment.
- 07. Electrical vehicle charging system.
- 08. Elevators with low energy consumption.
- 09. Security system with video intercom and video surveillance.