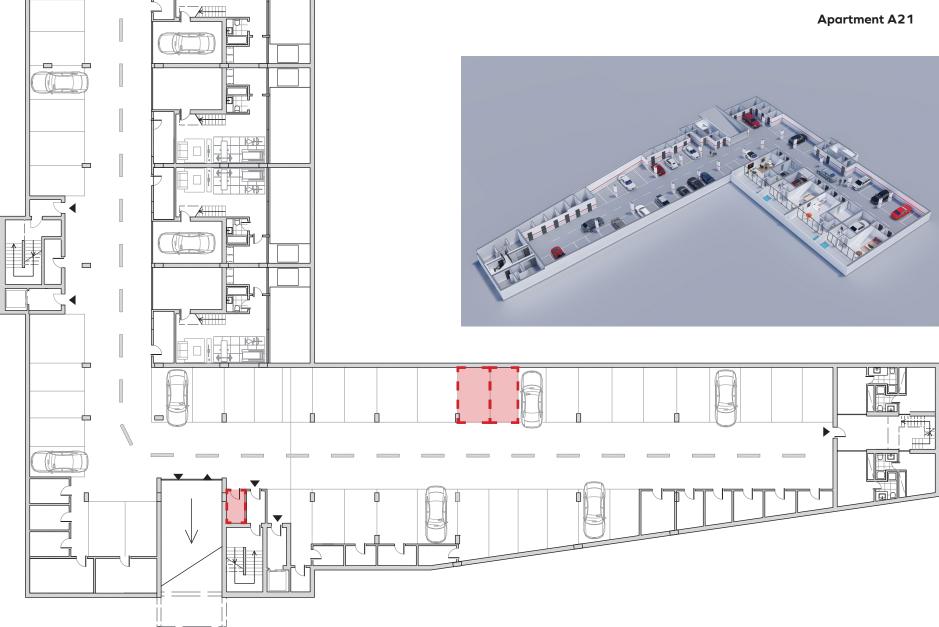

## **Apartment A21**

2 Bedrooms

2 Bathrooms + 1 half bath 1 Storage Room - 4.05m<sup>2</sup>

## Interior shared spaces:

- 05. Exclusive and comfortable co-working and co-living room.
- 06. Private parking with two parking spaces per apartment.
- 07. Electrical vehicle charging system.
- 08. Elevators with low energy consumption.
- 09. Security system with video intercom and video surveillance.