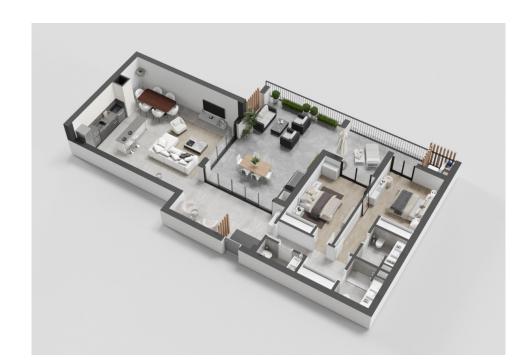

## **Apartment A21**

2 Bedrooms

2 Bathrooms + 1 half bath 1 Storage Room - 4.05m<sup>2</sup>

#### **Areas**

Interior: 105.65m² Exterior: 48.25m² Total Area 153.90m²