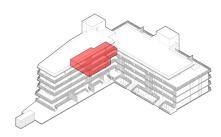

## **Apartment A21**

2 Bedrooms

2 Bathrooms + 1 half bath 1 Storage Room - 4.05m<sup>2</sup>