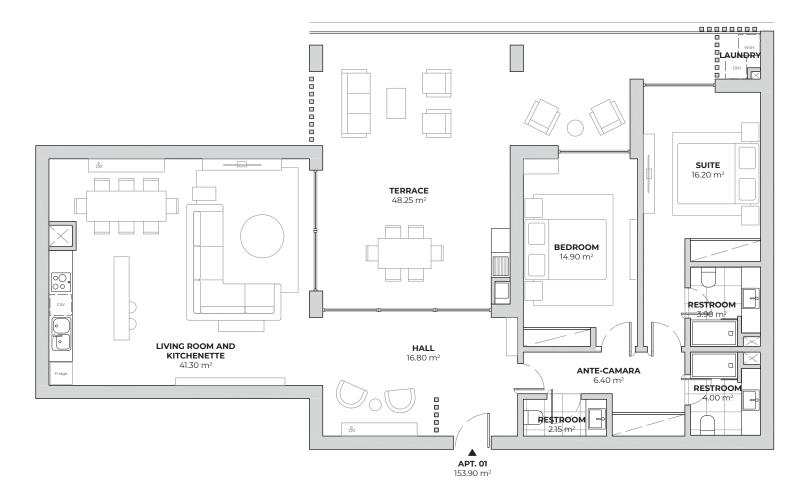

## **Apartment A21**

2 Bedrooms

2 Bathrooms + 1 half bath 1 Storage Room - 4.05m<sup>2</sup>

#### **Areas**

Interior: 105.65m² Exterior: 48.25m² Total Area 153.90m²