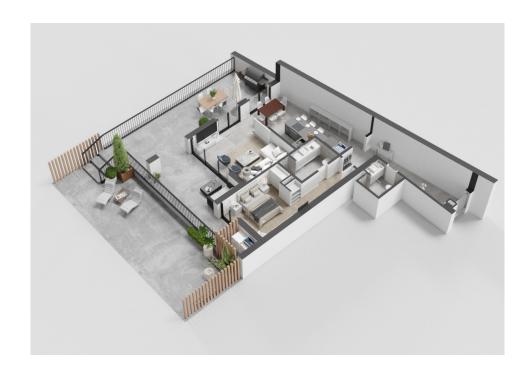

# **Apartment A03**

1 Bedrooms

2 Bathrooms

1 Storage Room - 14.45m<sup>2</sup>

#### **Areas**

Interior: 68.70m<sup>2</sup> Exterior: 93.45m<sup>2</sup> Total Area 162.15m<sup>2</sup>