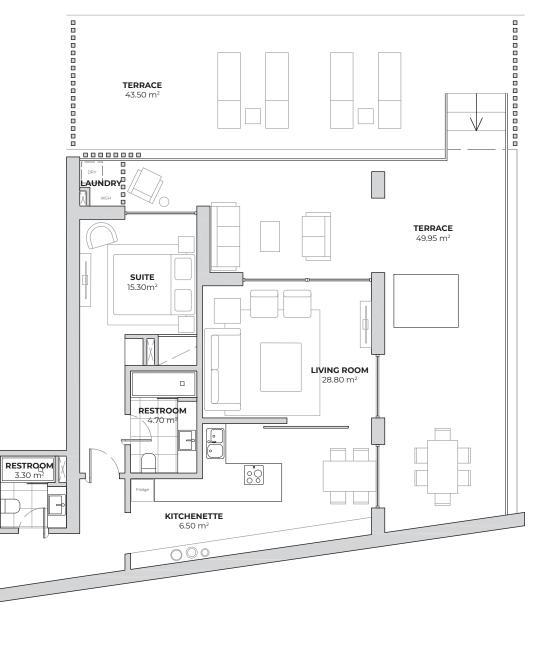

# **Apartment A03**

1 Bedrooms

2 Bathrooms

1 Storage Room - 14.45m<sup>2</sup>

#### **Areas**

Interior: 68.70m<sup>2</sup> Exterior: 93.45m<sup>2</sup> Total Area 162.15m<sup>2</sup>

### Escala 1/100

0 1 2

**APT. 03** 162.15 m<sup>2</sup>

**HALL** 10.10 m<sup>2</sup>