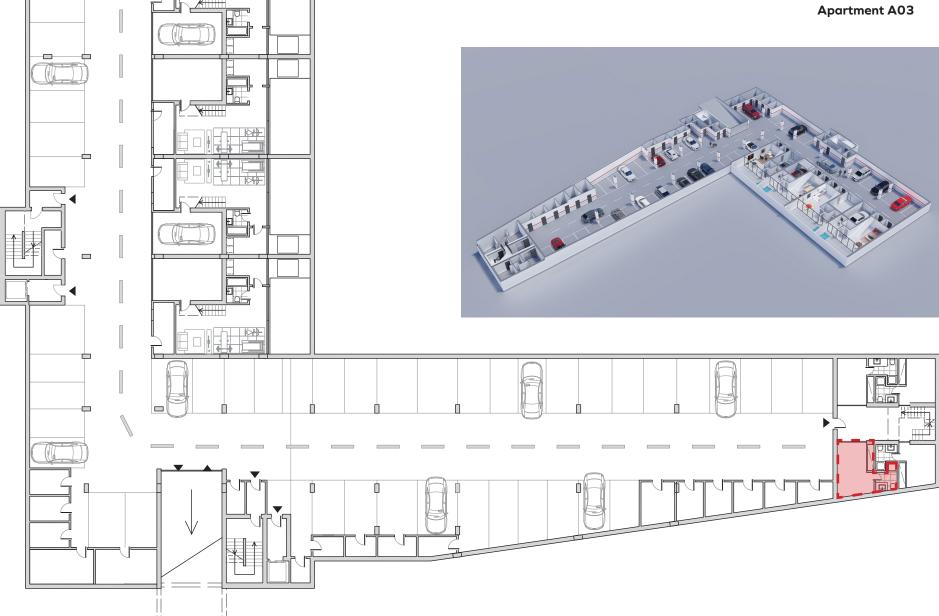

# **Apartment A03**

1 Bedrooms

2 Bathrooms

1 Storage Room - 14.45m<sup>2</sup>

# Interior shared spaces:

- 05. Exclusive and comfortable co-working and co-living room.
- 06. Private parking with two parking spaces per apartment.
- 07. Electrical vehicle charging system.
- 08. Elevators with low energy consumption.
- 09. Security system with video intercom and video surveillance.