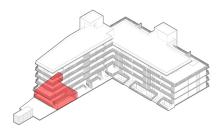

# **Apartment A03**

1 Bedrooms

2 Bathrooms

1 Storage Room - 14.45m<sup>2</sup>