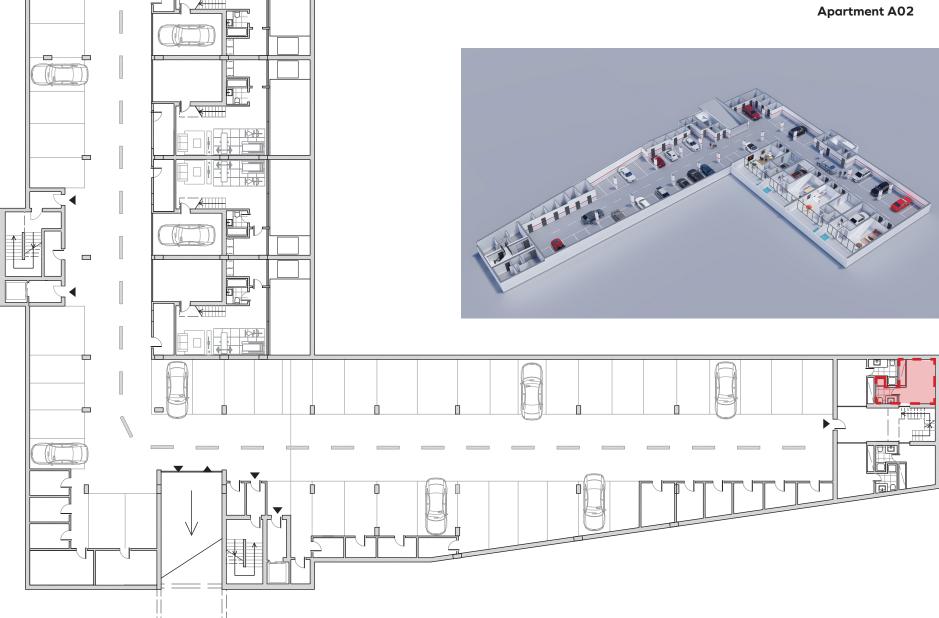

# **Apartment A02**

2 Bedrooms

2 Bathrooms

1 Storage Room - 12.51m<sup>2</sup>