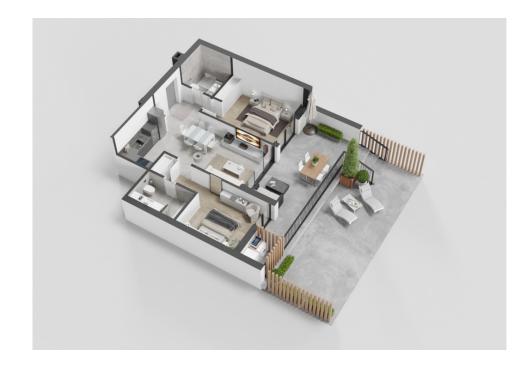

# **Apartment A02**

2 Bedrooms

2 Bathrooms

1 Storage Room - 12.51m<sup>2</sup>

### **Areas**

Interior: 59.80m² Exterior: 59.50m² Total Area 119.30m²

Escala 1/100