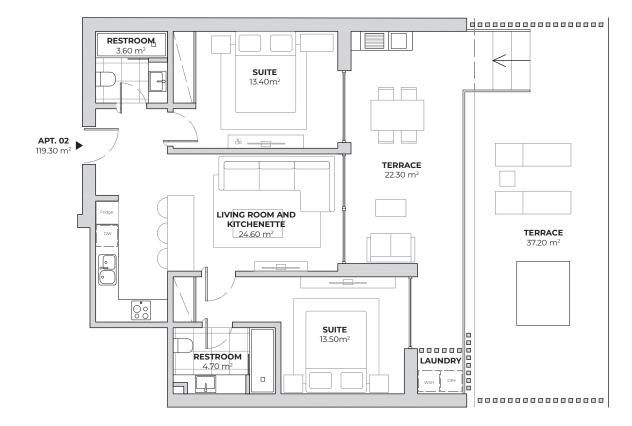

# **Apartment A02**

2 Bedrooms

2 Bathrooms

1 Storage Room - 12.51m<sup>2</sup>

### **Areas**

Interior: 59.80m² Exterior: 59.50m² Total Area 119.30m²

Escala 1/100